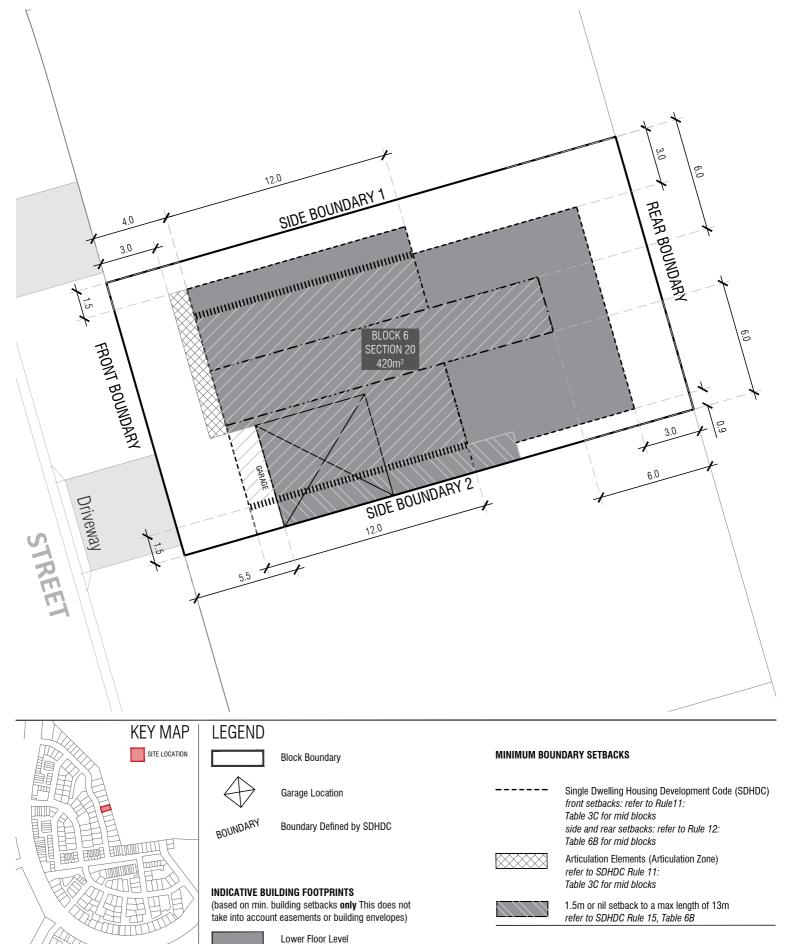

## **BLOCK INFORMATION**

RZ1 ZONE 20 SECTION CLASSIFICATION MID SIZE SINGLE DWELLING HOUSING TYPE

REV DRAWN CHECKED APPROVED

DO NOT SCALE OFF DRAWINGS. DIMENSIONS ARE IN METRES INFORMATION ON THIS PLAN IS TO BE USED AS A GUIDE ONLY FOR THE DESIGN PROCESS. TO BE READ IN CONJUNCTION WITH THE TERRITORY PLAN ALONG WITH BLOCK DISCLOSURE PLANS AND THE GIMMINDERRY DESIGN REQUIREMENTS TO CONFIRM ALL CURRENT CONTROLS PERTAINING TO YOUR BLOCK.

Upper Floor Level

DATE 15/01/20 11111111111111 Upper Floor Level - Side and Rear Boundary - Screened

Upper Floor Level - Side and Rear Boundary Unscreened

SPACE (PPOS) refer to SDHDC R41 and Table 8

PRINCIPLE PRIVATE OPEN