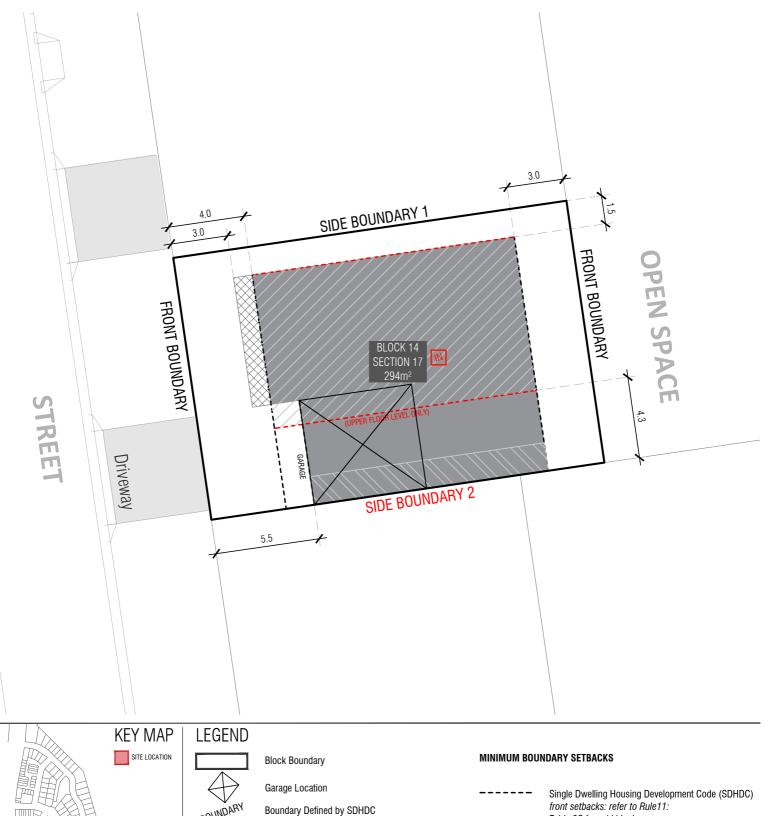

BOUNDARY

BOUNDARY

Nominated Boundary by SPC Refer to Figure 13

Part of Integrated Development Parcel by SPC Refer to Figure 13

## INDICATIVE BUILDING FOOTPRINTS

(based on min. building setbacks only This does not take into account easements or building envelopes)

Lower Floor Level

Upper Floor Level

Table 3C for mid blocks

side and rear setbacks: refer to Rule 12:

Table 6B for mid blocks

Strathnairn Precinct Code (SPC) refer to the SPC - Figure 6

Articulation Elements (Articulation Zone) refer to SDHDC Rule 11: Table 3C for mid blocks

1.5m or nil setback refer to SDHDC Rule 15, Table 6B

## DI UUK INIEUBNATION

| BLUCK INFURIMATION |                 |
|--------------------|-----------------|
| STAGE              | 1B              |
| ZONE               | RZ3             |
| SECTION            | 17              |
| BLOCK              | 14              |
| CLASSIFICATION     | MID SIZE        |
| HOUSING TYPE       | SINGLE DWELLING |

REV DRAWN CHECKED APPROVED

DO NOT SCALE OFF DRAWINGS. DIMENSIONS ARE IN METRES INFORMATION ON THIS PLAN IS TO BE USED AS A GUIDE ONLY FOR THE DESIGN PROCESS. TO BE READ IN CONJUNCTION WITH THE TERRITORY PLAN ALONG WITH BLOCK DISCLOURE PLANS AND THE GIMMIDERRY DESIGN REQUIREMENTS TO CONFIRM ALL CURRENT CONTROLS PERTAINING TO YOUR BLOCK.