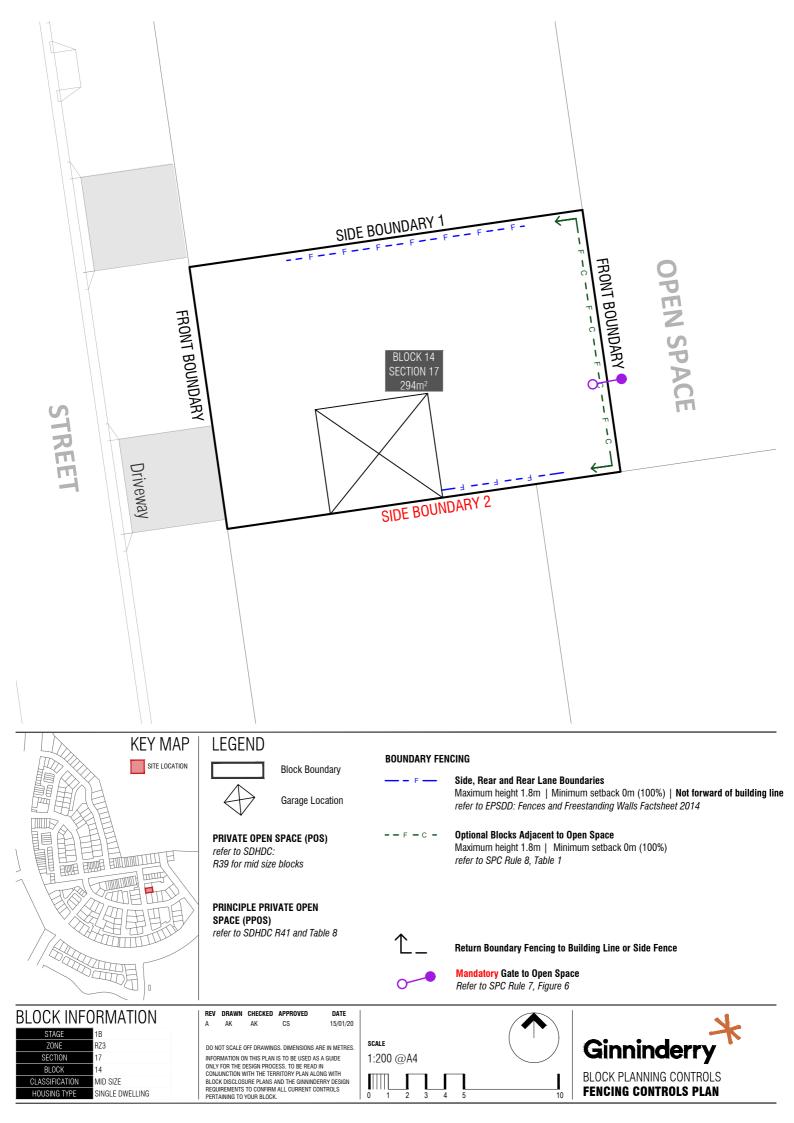

BOUNDARY

BOUNDARY

Nominated Boundary by SPC Refer to Figure 13

Part of Integrated Development Parcel by SPC Refer to Figure 13

## INDICATIVE BUILDING FOOTPRINTS

(based on min. building setbacks only This does not take into account easements or building envelopes)

Lower Floor Level

Upper Floor Level

Table 3C for mid blocks

side and rear setbacks: refer to Rule 12:

Table 6B for mid blocks

Strathnairn Precinct Code (SPC) refer to the SPC - Figure 6

Articulation Elements (Articulation Zone) refer to SDHDC Rule 11: Table 3C for mid blocks

1.5m or nil setback refer to SDHDC Rule 15, Table 6B

## DI UUK INIEUBNATION

| BLUCK INFURIMATION |                 |
|--------------------|-----------------|
| STAGE              | 1B              |
| ZONE               | RZ3             |
| SECTION            | 17              |
| BLOCK              | 14              |
| CLASSIFICATION     | MID SIZE        |
| HOUSING TYPE       | SINGLE DWELLING |

REV DRAWN CHECKED APPROVED

DO NOT SCALE OFF DRAWINGS. DIMENSIONS ARE IN METRES INFORMATION ON THIS PLAN IS TO BE USED AS A GUIDE ONLY FOR THE DESIGN PROCESS. TO BE READ IN CONJUNCTION WITH THE TERRITORY PLAN ALONG WITH BLOCK DISCLOURE PLANS AND THE GIMMIDERRY DESIGN REQUIREMENTS TO CONFIRM ALL CURRENT CONTROLS PERTAINING TO YOUR BLOCK.