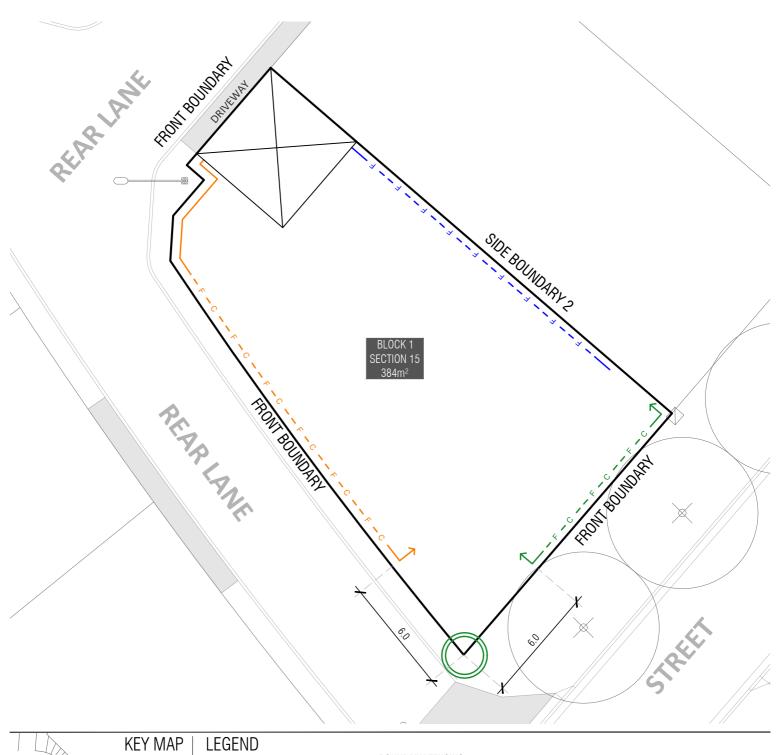

Boundary Defined by SDHDC

Part of Integrated Development Parcel by SPC Refer to Figure 11

## INDICATIVE BUILDING FOOTPRINTS

(based on min. building setbacks only)

Lower Floor Level

Upper Floor Level

Single Dwelling Housing Development Code (SDHDC) front setbacks: refer to Rule 11, Table 3C side and rear setbacks: refer to Rule 12, Table 6B

11111111111111

Upper Floor Level - Screened

Upper Floor Level - Unscreened Articulation Elements (Articulation Zone) refer to the SPC Rule 1, Figure 3 and SDHDC Rule

11, Table 3C

1.5m or nil setback to a max length of 13m refer to SDHDC Rule 12, Rule 15, Table 6B

# **BI OCK INFORMATION**

| DECON IIVI     | OTTIVII TTIC   |
|----------------|----------------|
| STAGE          | 1A             |
| ZONE           | RZ3            |
| SECTION        | 15             |
| BLOCK          | 1              |
| CLASSIFICATION | MID SIZE       |
| HOUSING TYPE   | SINGLE DWELLIN |

**Block Boundary** 

Garage Location

## PRIVATE OPEN SPACE (POS)

refer to SDHDC: R38 for large blocks, R39 for mid size blocks, R40 for compact blocks

## PRINCIPLE PRIVATE OPEN SPACE (PPOS)

refer to SDHDC R41 and Table 8

## **BOUNDARY FENCING**

## Side, Rear and Rear Lane Boundaries

Maximum height 1.8m | Minimum setback 0m (100%) | Behind front building line refer to EPSDD: Fences and Freestanding Walls Factsheet 2014

## Front Fencing, Courtyard Walls and Laneways

Maximum height 1.8m | Minimum setback 0m (100%) refer to SPC Rule 8, Table 1, Figure 2

**Corner Identified for Corner Block Control** 

refer to SPC Table 1, Figure 1

### **Corner Blocks**

Maximum height 1.5m | Minimum setback 0m (50%) and 0.6m (50%) No fencing within 6m of the corner refer to SPC Rule 8, Table 1, Figure 1

Return Boundary Fencing to Building Line or Side Fence