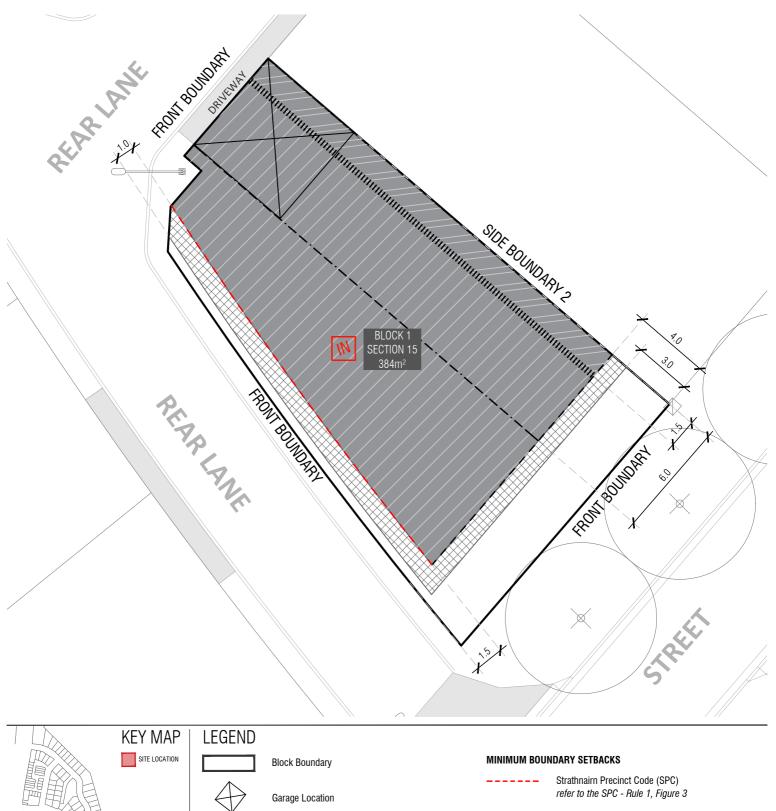

Boundary Defined by SDHDC

Part of Integrated Development Parcel by SPC Refer to Figure 11

## INDICATIVE BUILDING FOOTPRINTS

(based on min. building setbacks only)

Lower Floor Level

Upper Floor Level

Single Dwelling Housing Development Code (SDHDC) front setbacks: refer to Rule 11, Table 3C side and rear setbacks: refer to Rule 12, Table 6B

11111111111111

Upper Floor Level - Screened

Upper Floor Level - Unscreened Articulation Elements (Articulation Zone) refer to the SPC Rule 1, Figure 3 and SDHDC Rule

11, Table 3C

1.5m or nil setback to a max length of 13m refer to SDHDC Rule 12, Rule 15, Table 6B

# **BI OCK INFORMATION**

| DECON IIVI     | OTTIVII TTIC   |
|----------------|----------------|
| STAGE          | 1A             |
| ZONE           | RZ3            |
| SECTION        | 15             |
| BLOCK          | 1              |
| CLASSIFICATION | MID SIZE       |
| HOUSING TYPE   | SINGLE DWELLIN |

CHECKED APPROVED DATE

DO NOT SCALE OFF DRAWINGS. DIMENSIONS ARE IN METRES. INFORMATION ON THIS PLAN IS TO BE USED AS A GUIDE ONLY FOR THE DESIGN PROCESS. TO BE READ IN CONJUNCTION WITH THE TERRITORY PLAN TO CONFIRM ALL CURRENT CONTROLS PERTAINING TO YOUR BLOCK.