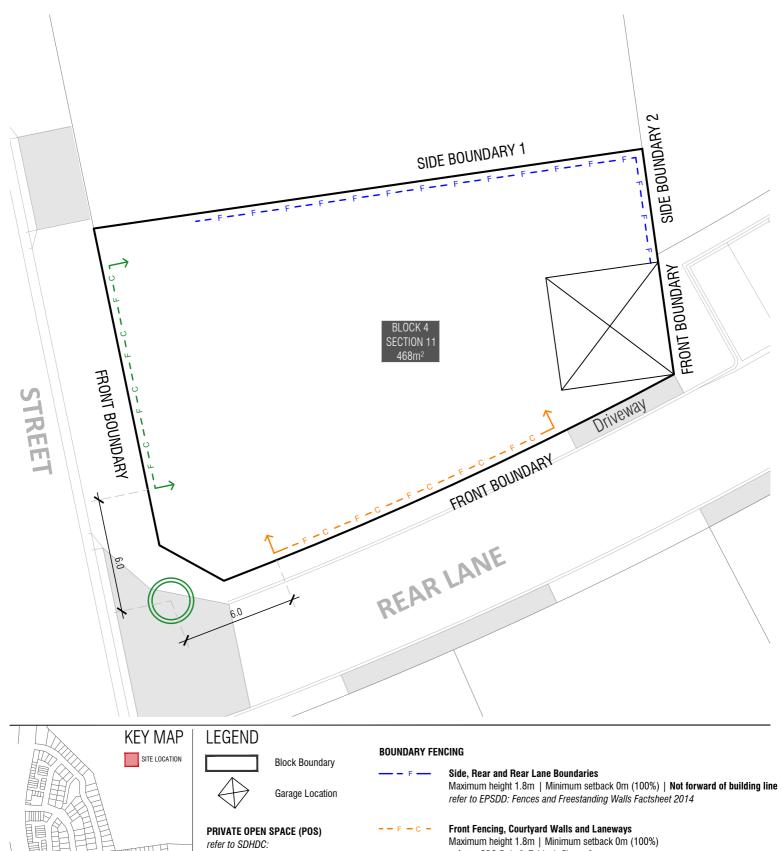

Garage Location

BOUNDARY

Boundary Defined by SDHDC

Articulation Elements (Articulation Zone) refer to SPC Rule 11, Table 3C

Articulation Elements (Articulation Zone) refer to SPC Figure 6

#### INDICATIVE BUILDING FOOTPRINTS

(based on min. building setbacks **only** This does not take into account easements or building envelopes)

Lower Floor Level

Upper Floor Level

-----

Single Dwelling Housing Development Code (SDHDC) front setbacks: refer to Rule 11, Table 3C side and rear setbacks: refer to Rule 12, Table 6B

-----

Strathnairn Precinct Code (SPC) refer to the SPC - Rule 1 & 2, Figure 6

....

Upper Floor Level - Side and Rear Boundary - Screened Upper Floor Level - Side and Rear Boundary Unscreened

1.5m or nil setback to a max length of 13m refer to SDHDC Rule 12, Rule 15, Table 6B

### PRINCIPLE PRIVATE OPEN SPACE (PPOS)

refer to SDHDC R41 and Table 8

refer to SPC Rule 8, Table 1, Figure 2

**Corner Identified for Corner Block Control** 

refer to SPC Table 1, Figure 1

#### **Corner Blocks**

Maximum height 1.5m | Minimum setback 0m (50%) and 0.6m (50%) No fencing within 6m of the corner refer to SPC Rule 8, Table 1, Figure 1

DATE 18/10/19 **Return Boundary Fencing to Building Line or Side Fence** 

# **BLOCK INFORMATION**

RZ3 ZONE 11 SECTION CLASSIFICATION MID SIZE SINGLE DWELLING REV DRAWN CHECKED APPROVED JE AK CS

DO NOT SCALE OFF DRAWINGS. DIMENSIONS ARE IN METRES. INFORMATION ON THIS PLAN IS TO BE USED AS A GUIDE ONLY FOR THE DESIGN PROCESS. TO BE READ IN CONJUNCTION WITH THE TERRITORY PLAN TO CONFIRM ALL CURRENT CONTROLS PERTAINING TO YOUR BLOCK.