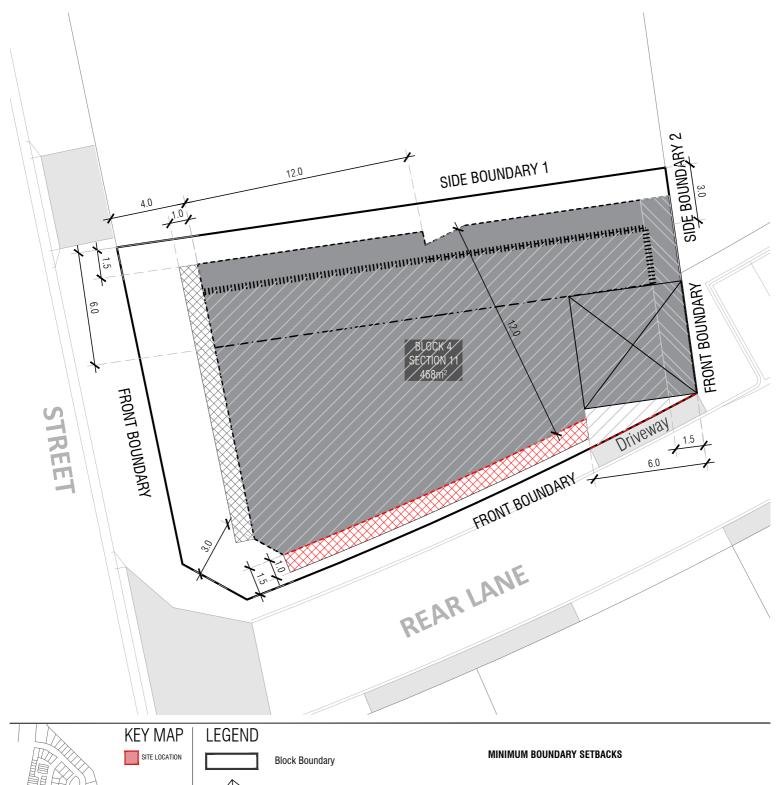

#### INDICATIVE BUILDING FOOTPRINTS

(based on min. building setbacks **only** This does not take into account easements or building envelopes)

Lower Floor Level

Upper Floor Level

-----

Single Dwelling Housing Development Code (SDHDC) front setbacks: refer to Rule 11, Table 3C side and rear setbacks: refer to Rule 12, Table 6B

-----

Strathnairn Precinct Code (SPC) refer to the SPC - Rule 1 & 2, Figure 6

....

Upper Floor Level - Side and Rear Boundary - Screened Upper Floor Level - Side and Rear Boundary Unscreened

1.5m or nil setback to a max length of 13m refer to SDHDC Rule 12, Rule 15, Table 6B

## **BLOCK INFORMATION**

 REV DRAWN CHECKED APPROVED DATE
A JE AK CS 18/10/19

DO NOT SCALE OFF DRAWINGS. DIMENSIONS ARE IN METRES.

DO NOT SCALE OFF DRAWINGS. DIMENSIONS ARE IN METRES. INFORMATION ON THIS PLAN IS TO BE USED AS A GUIDE ONLY FOR THE DESIGN PROCESS. TO BE READ IN CONJUNCTION WITH THE TERRITORY PLAN ALONG WITH BLOCK DISCLOSURE PLANS AND THE GINNINDERRY DESIGN REQUIREMENTS TO CONFIRM ALL CURRENT CONTROLS PERTAINING TO YOUR BLOCK.

# **BLOCK INFORMATION**

RZ3 ZONE 11 SECTION CLASSIFICATION MID SIZE SINGLE DWELLING REV DRAWN CHECKED APPROVED JE AK CS

DO NOT SCALE OFF DRAWINGS. DIMENSIONS ARE IN METRES. INFORMATION ON THIS PLAN IS TO BE USED AS A GUIDE ONLY FOR THE DESIGN PROCESS. TO BE READ IN CONJUNCTION WITH THE TERRITORY PLAN TO CONFIRM ALL CURRENT CONTROLS PERTAINING TO YOUR BLOCK.