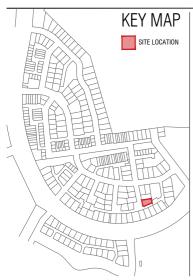

1, Table 3C side and rear setbacks: refer to Rule 12, Table 6B

-----

Strathnairn Precinct Code (SPC) refer to the SPC - Rule 1 & 2, Figure 6

....

Upper Floor Level - Side and Rear Boundary - Screened Upper Floor Level - Side and Rear Boundary Unscreened

1.5m or nil setback to a max length of 13m refer to SDHDC Rule 12, Rule 15, Table 6B

## **BLOCK INFORMATION**

 REV DRAWN CHECKED APPROVED DATE
A JE AK CS 18/10/19

DO NOT SCALE OFF DRAWINGS. DIMENSIONS ARE IN METRES.

DO NOT SCALE OFF DRAWINGS. DIMENSIONS ARE IN METRES. INFORMATION ON THIS PLAN IS TO BE USED AS A GUIDE ONLY FOR THE DESIGN PROCESS. TO BE READ IN CONJUNCTION WITH THE TERRITORY PLAN ALONG WITH BLOCK DISCLOSURE PLANS AND THE GINNINDERRY DESIGN REQUIREMENTS TO CONFIRM ALL CURRENT CONTROLS PERTAINING TO YOUR BLOCK.









R38 for large blocks, R39 for mid size blocks, R40 for compact blocks

### PRINCIPLE PRIVATE OPEN SPACE (PPOS)

refer to SDHDC R41 and Table 8

refer to SPC Rule 8, Table 1, Figure 2



**Corner Identified for Corner Block Control** 

refer to SPC Table 1, Figure 1

#### **Corner Blocks**

Maximum height 1.5m | Minimum setback 0m (50%) and 0.6m (50%) No fencing within 6m of the corner refer to SPC Rule 8, Table 1, Figure 1



DATE 18/10/19 **Return Boundary Fencing to Building Line or Side Fence** 

# **BLOCK INFORMATION**

RZ3 ZONE 11 SECTION CLASSIFICATION MID SIZE SINGLE DWELLING REV DRAWN CHECKED APPROVED JE AK CS

DO NOT SCALE OFF DRAWINGS. DIMENSIONS ARE IN METRES. INFORMATION ON THIS PLAN IS TO BE USED AS A GUIDE ONLY FOR THE DESIGN PROCESS. TO BE READ IN CONJUNCTION WITH THE TERR