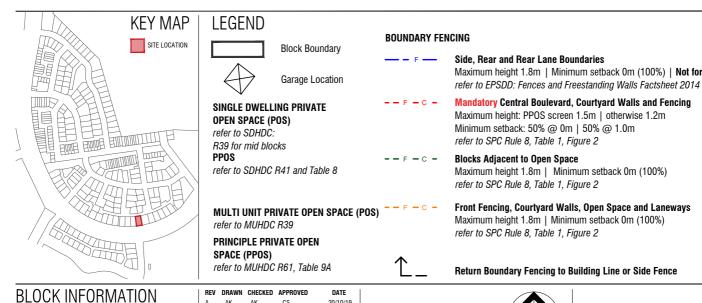

# REAR LANE FRONT BOUNDARY Driveway SIDE BOUNDARY 1 OR 2 BLOCK 12 SECTION 10 449m<sup>2</sup> FRONT BOUNDARY STREET **KEY MAP LEGEND BOUNDARY FENCING** SITE LOCATION **Block Boundary** Side, Rear and Rear Lane Boundaries Maximum height 1.8m | Minimum setback 0m (100%) | Not forward of building line