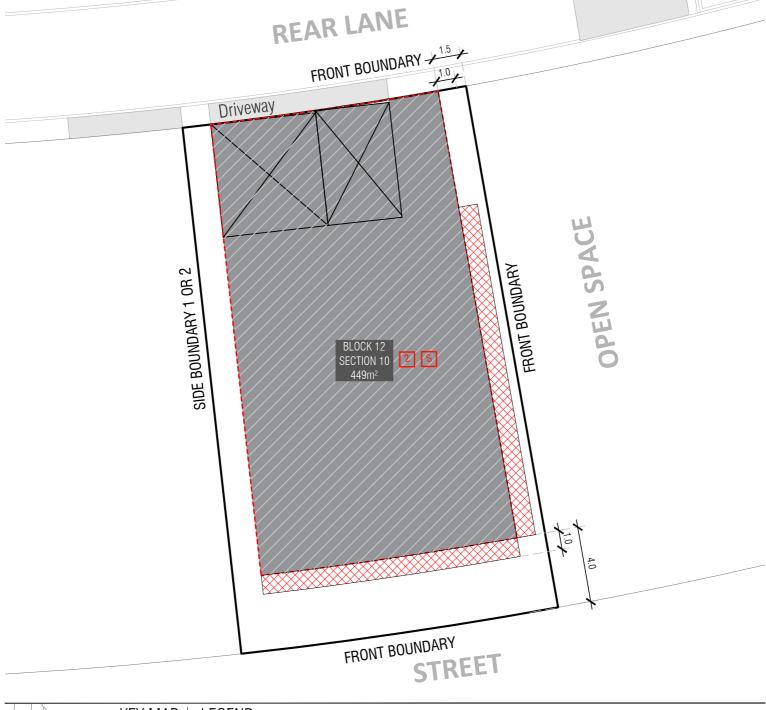

### **LEGEND**

**Block Boundary** 

Garage Location

BOUNDARY

Boundary Defined by MUHDC

2

Mandatory 2 Storeys by SPC Refer to - Figure 4

S

Mandatory Surveillance Block by SPC Refer to Figure 11

#### INDICATIVE BUILDING FOOTPRINTS

(based on min. building setbacks **only** This does not take into account easements or building envelopes)

Lower Floor Level

Upper Floor Level

#### MINIMUM BOUNDARY SETBACKS

-----

Strathnairn Precinct Code (SPC) refer to the SPC - Figure 4

Articulation Elements (Articulation Zone) refer to SPC - Figure 4

## BLOCK INFORMATION

| BLUCK INFURIVIATION |                      |
|---------------------|----------------------|
| STAGE               | 1A                   |
| ZONE                | RZ3                  |
| SECTION             | 10                   |
| BLOCK               | 12                   |
| CLASSIFICATION      | MID SIZE             |
| HOUSING TYPE        | SINGLE OR MULTI UNIT |

# REAR LANE FRONT BOUNDARY Driveway SIDE BOUNDARY 1 OR 2 BLOCK 12 SECTION 10 449m<sup>2</sup> FRONT BOUNDARY STREET **KEY MAP LEGEND BOUNDARY FENCING** SITE LOCATION **Block Boundary** Side, Rear and Rear Lane Boundaries Maximum height 1.8m | Minimum setback 0m (100%) | Not forward of building line