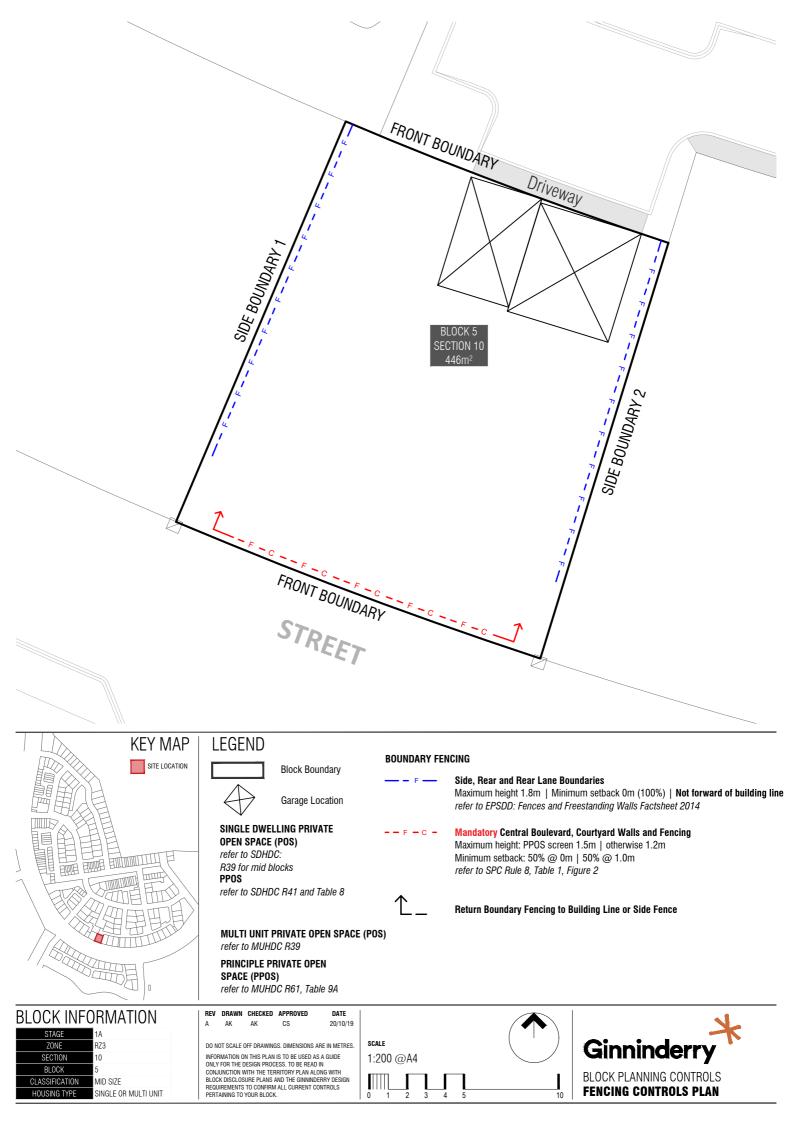

Garage Location

BOUNDARY

Boundary Defined by MUHDC

2

Mandatory 2 Storeys by SPC Refer to Figure 4

Mandatory Surveillance Block by SPC Refer to Figure 11

## **BLOCK INFORMATION**

REV DRAWN CHECKED APPROVED

DO NOT SCALE OFF DRAWINGS. DIMENSIONS ARE IN METRES. BO NOT SOCKE OF INSTRUMENTS. DIRECTIONS ON THE WIND HIS PLAN IS TO BE USED AS A GUIDE ONLY FOR THE DESIGN PROCESS. TO BE READ IN CONJUNCTION WITH THE TERRITORY PLAN ALONG WITH BLOCK DISCLOSURE PLANS AND THE GINNINDERRY DESIGN REQUIREMENTS TO CONFIRM ALL CURRENT CONTROLS PERTAINING TO YOUR BLOCK.