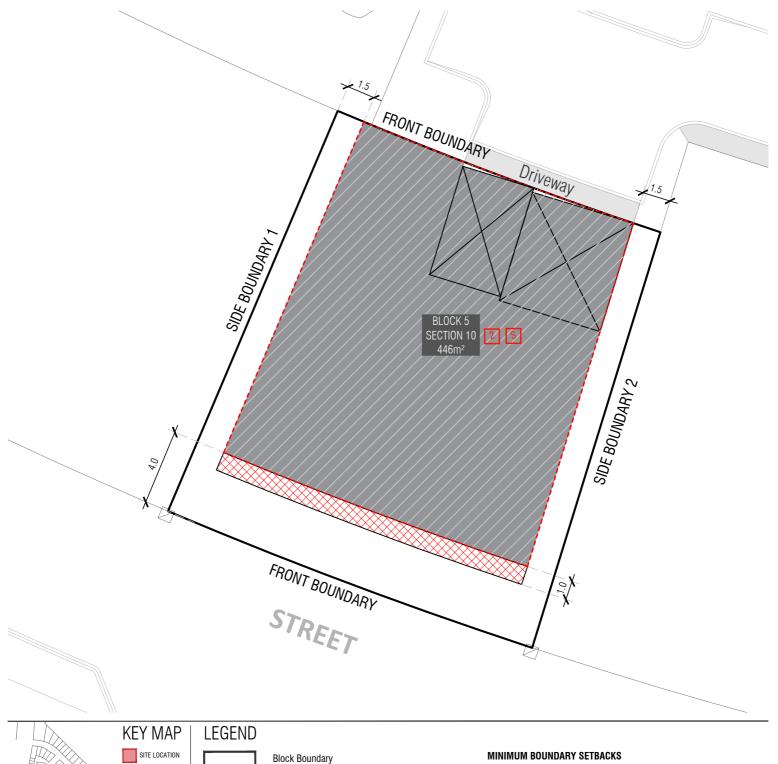

Garage Location

BOUNDARY

Boundary Defined by MUHDC

2

Mandatory 2 Storeys by SPC Refer to Figure 4

Mandatory Surveillance Block by SPC Refer to Figure 11

## INDICATIVE BUILDING FOOTPRINTS

(based on min. building setbacks only This does not take into account easements or building envelopes)

Lower Floor Level

Upper Floor Level

Strathnairn Precinct Code (SPC) refer to the SPC - Rule 1, Figure 4

Articulation Elements (Articulation Zone) refer to SPC - Rule 1, Figure 4