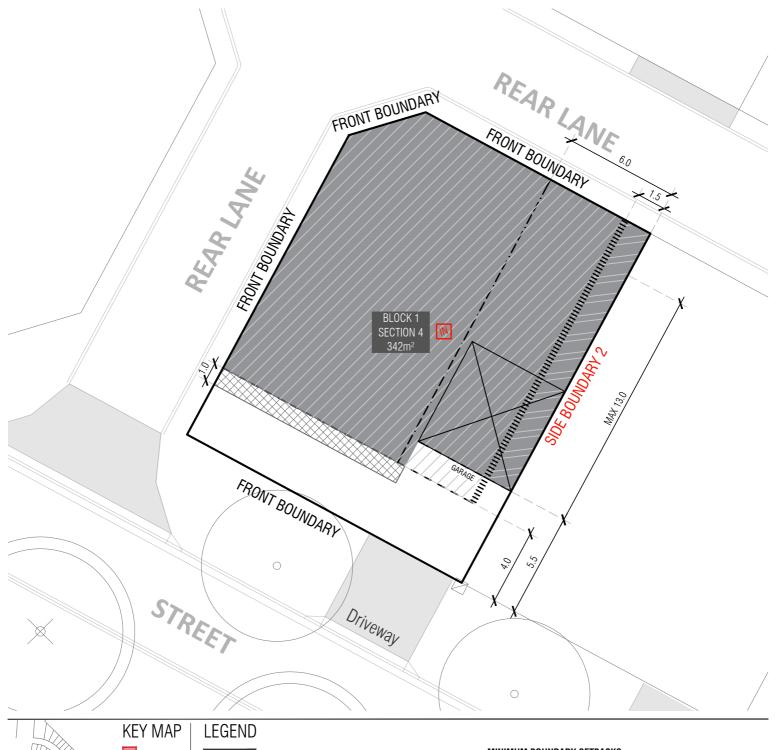

**Block Boundary** 

Garage Location

BOUNDARY BOUNDARY

Boundary Defined by SDHDC

Nominated Boundary by SPC Refer to Figure 12

Part of Integrated Development Parcel by SPC Refer to Figure 12

#### INDICATIVE BUILDING FOOTPRINTS

(based on min. building setbacks only This does not take into account easements or building envelopes)

Lower Floor Level

Upper Floor Level

### MINIMUM BOUNDARY SETBACKS

Single Dwelling Housing Development Code (SDHDC) front setbacks: refer to Rule 11, Table 3C side and rear setbacks: refer to Rule 12, 15, Table 6B

Articulation Elements (Articulation Zone) refer to SDHDC Rule 11, Table 3C

1.5m or nil setback to a max length of 13m refer to SDHDC Rule 12, Rule 15, Table 6B

11111111111111

Upper Floor Level - Side and Rear Boundary - Screened Upper Floor Level - Side and Rear Boundary Unscreened

# **BLOCK INFORMATION**

RZ3 ZONE SECTION CLASSIFICATION MID SIZE SINGLE DWELLING DRAWN CHECKED APPROVED ΑK 28/11/19

DO NOT SCALE OFF DRAWINGS. DIMENSIONS ARE IN METRES INFORMATION ON THIS PLANT IS TO BE USED AS A GUIDE ONLY FOR THE DESIGN PROCESS. TO BE READ IN CONJUNCTION WITH THE TERRITORY PLAN A LONG WITH BLOCK DISCLOSURE PLANS AND THE GINNINDERRY DESIGN REQUIREMENTS TO COMPRIM ALL CURRENT CONTROLS PERTAINING TO YOUR BLOCK.

#### PRIVATE OPEN SPACE (POS)

refer to SDHDC: R39 for mid size blocks

### PRINCIPLE PRIVATE OPEN SPACE (PPOS)

refer to SDHDC R41 and Table 8

Maximum height 1.8m | Minimum setback 0m (100%) | Not forward of building line refer to EPSDD: Fences and Freestanding Walls Factsheet 2014

**Corner Identified for Corner Block Control** 

refer to SPC Table 1, Figure 1

**Optional - Courtyard Wall - Corner Blocks** 

Maximum height 1.5m | Minimum setback 0m (50%) and 0.6m (50%) No fencing within 6m of the corner refer to SPC Rule 8, Table 1, Figure 1

Return Boundary Fencing to Building Line or Side Fence