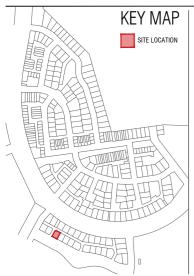

11, Table 3C side and rear setbacks: refer to Rule 12, 15, Table 6B



Articulation Elements (Articulation Zone) refer to SDHDC Rule 11, Table 3C



1.5m or nil setback to a max length of 13m refer to SDHDC Rule 12, Rule 15, Table 6B

11111111111111

Upper Floor Level - Side and Rear Boundary - Screened Upper Floor Level - Side and Rear Boundary Unscreened

# **BLOCK INFORMATION**

RZ3 ZONE SECTION CLASSIFICATION MID SIZE SINGLE DWELLING DRAWN CHECKED APPROVED ΑK 28/11/19

DO NOT SCALE OFF DRAWINGS. DIMENSIONS ARE IN METRES INFORMATION ON THIS PLANT IS TO BE USED AS A GUIDE ONLY FOR THE DESIGN PROCESS. TO BE READ IN CONJUNCTION WITH THE TERRITORY PLAN A LONG WITH BLOCK DISCLOSURE PLANS AND THE GINNINDERRY DESIGN REQUIREMENTS TO COMPRIM ALL CURRENT CONTROLS PERTAINING TO YOUR BLOCK.













Garage Location

#### PRIVATE OPEN SPACE (POS)

refer to SDHDC: R39 for mid size blocks

### PRINCIPLE PRIVATE OPEN SPACE (PPOS)

refer to SDHDC R41 and Table 8

Maximum height 1.8m | Minimum setback 0m (100%) | Not forward of building line refer to EPSDD: Fences and Freestanding Walls Factsheet 2014



**Corner Identified for Corner Block Control** 

refer to SPC Table 1, Figure 1

**Optional - Courtyard Wall - Corner Blocks** 

Maximum height 1.5m | Minimum setback 0m (50%) and 0.6m (50%) No fencing within 6m of the corner refer to SPC Rule 8, Table 1, Figure 1



Return Boundary Fencing to Building Line or Side Fence

# **BLOCK INFORMATION**



REV DRAWN CHECKED APPROVED AK AK CS

DO NOT SCALE OFF DRAWINGS. DIMENSIONS ARE IN METRES. DO NOT SCALE OFF DRAWNINGS. DIMENSIONS ARE IN MI