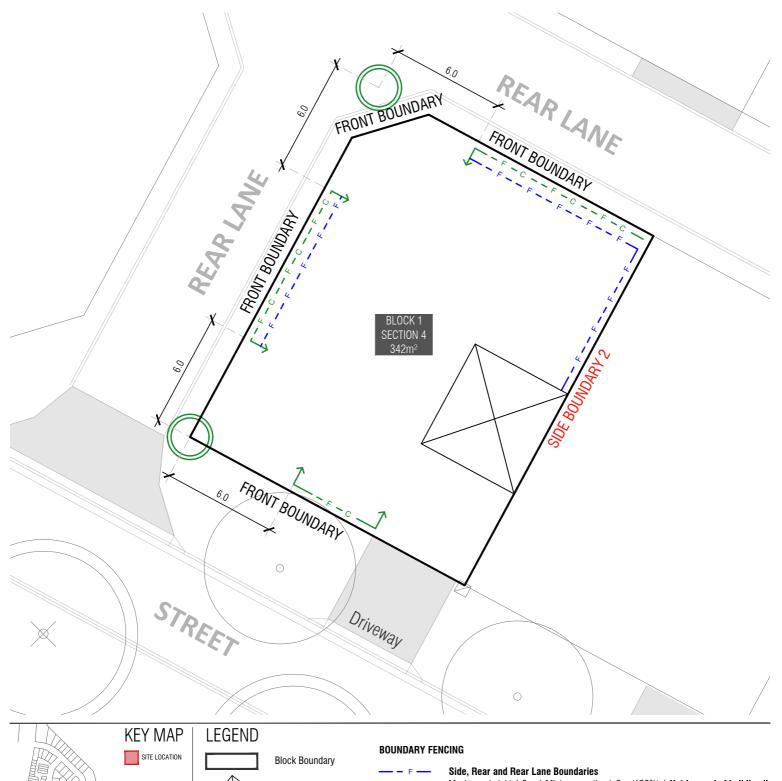

**Block Boundary** 

Garage Location

BOUNDARY BOUNDARY

Boundary Defined by SDHDC

Nominated Boundary by SPC Refer to Figure 12

Part of Integrated Development Parcel by SPC Refer to Figure 12

#### INDICATIVE BUILDING FOOTPRINTS

(based on min. building setbacks only This does not take into account easements or building envelopes)

Lower Floor Level

Upper Floor Level

### MINIMUM BOUNDARY SETBACKS

Single Dwelling Housing Development Code (SDHDC) front setbacks: refer to Rule 11, Table 3C side and rear setbacks: refer to Rule 12, 15, Table 6B

Articulation Elements (Articulation Zone) refer to SDHDC Rule 11, Table 3C

1.5m or nil setback to a max length of 13m refer to SDHDC Rule 12, Rule 15, Table 6B

11111111111111

Upper Floor Level - Side and Rear Boundary - Screened Upper Floor Level - Side and Rear Boundary Unscreened

#### PRIVATE OPEN SPACE (POS)

refer to SDHDC: R39 for mid size blocks

### PRINCIPLE PRIVATE OPEN SPACE (PPOS)

refer to SDHDC R41 and Table 8

Maximum height 1.8m | Minimum setback 0m (100%) | Not forward of building line refer to EPSDD: Fences and Freestanding Walls Factsheet 2014

**Corner Identified for Corner Block Control** 

refer to SPC Table 1, Figure 1

**Optional - Courtyard Wall - Corner Blocks** 

Maximum height 1.5m | Minimum setback 0m (50%) and 0.6m (50%) No fencing within 6m of the corner refer to SPC Rule 8, Table 1, Figure 1

Return Boundary Fencing to Building Line or Side Fence