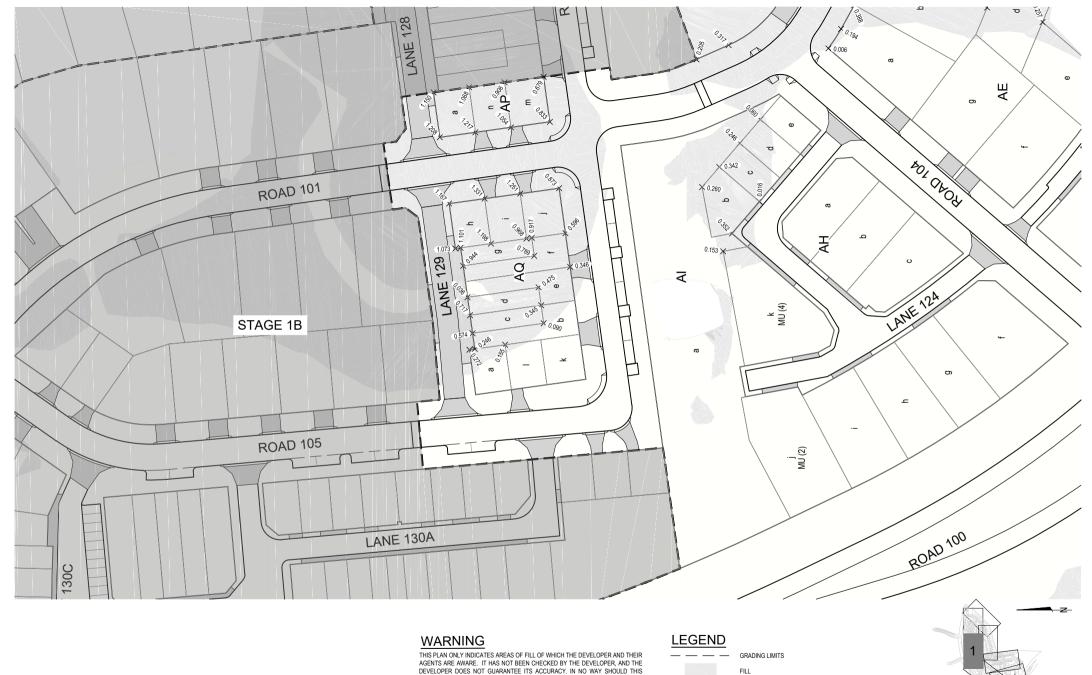

THIS PLAN ONLY INDICATES AREAS OF FILL OF WHICH THE DEVELOPER AND THEIR AGENTS ARE AWARE. IT HAS NOT BEEN CHECKED BY THE DEVELOPER, AND THE DEVELOPER DOES NOT GUARANTEE ITS ACCURACY. IN NO WAY SHOULD THIS PLAN BE READ AS A CONCLUSIVE STATEMENT OF THE FULL EXTENT OF THE FILL THAT MAY BE FOUND ON THE WHOLE LAND DEPICTED. LESSES AND PURCHASERS SHOULD MAKE THEIR OWN INDURINES IN REGARD TO THE EXACT DRAINAGE, GEOTECHNICAL AND FILL CONDITIONS AFFECTING THEIR BLOCKS.

DESIGN CONTOURS @ 1m INTERVALS

 $\times$  0.3 FILL DEPTHS (IN METRES)

BLOCK FILL PLANS STAGE 1A - SHEET 1 OF 5 SECTIONS AH, AI & AQ

15-004671-FB01