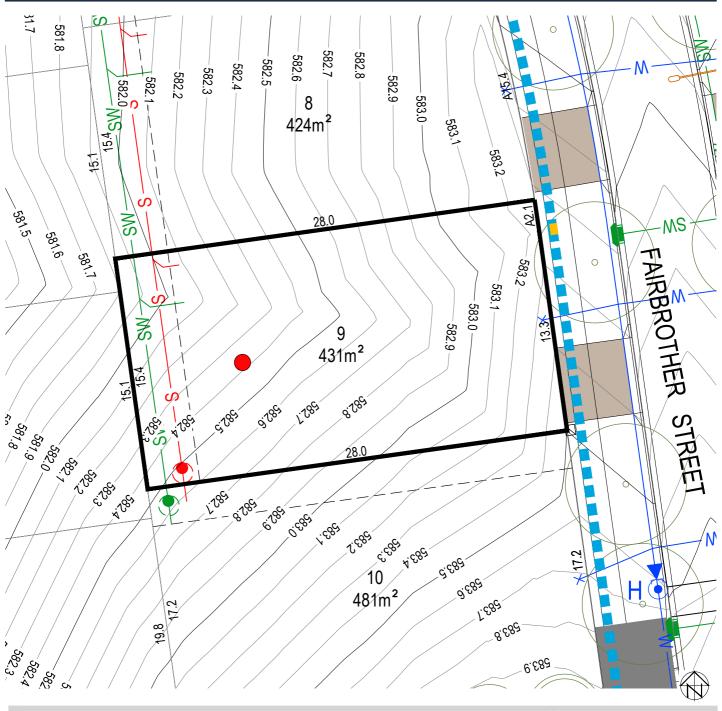

Stage 1C **TRADITIONAL** COURTYARD Section: 27 (AW)

Block: 9 (i)

## Block Disclosure Plan

## **LEGEND** WASTE COLLECTION POINT LOT BOUNDARY SEWER MAIN / MANHOLE / TIE SERVICES TRENCH STORMWATER MAIN / SUMP / FASEMENT NRNCo PIT $\blacksquare$ SUBSTATION MANHOLE / TIE WATER MAIN / STOP VALVE / HYDRANT / TIE 550.0 CONTOUR 0.5m INTERVAL STREETLIGHT STREET TREES CONTOUR 0.1m INTERVAL WATER MAIN (IRRIGATION) ABOVE GROUND MINIPILLAR REINFORCED CONCRETE DRIVEWAY BY PURCHASER GARAGE OFFSET FROM REAR BOUNDARY (1.0) MANDATORY TWO(2) STOREYS FRONT FENCING AND GATE BY DEVELOPER BLOCK SUBJECT TO MID-SIZED PROVISIONS POTENTIALLY NOISE AFFECTED BLOCK SEWER MAINTENANCE ACCESS ROUTE REQUIRED