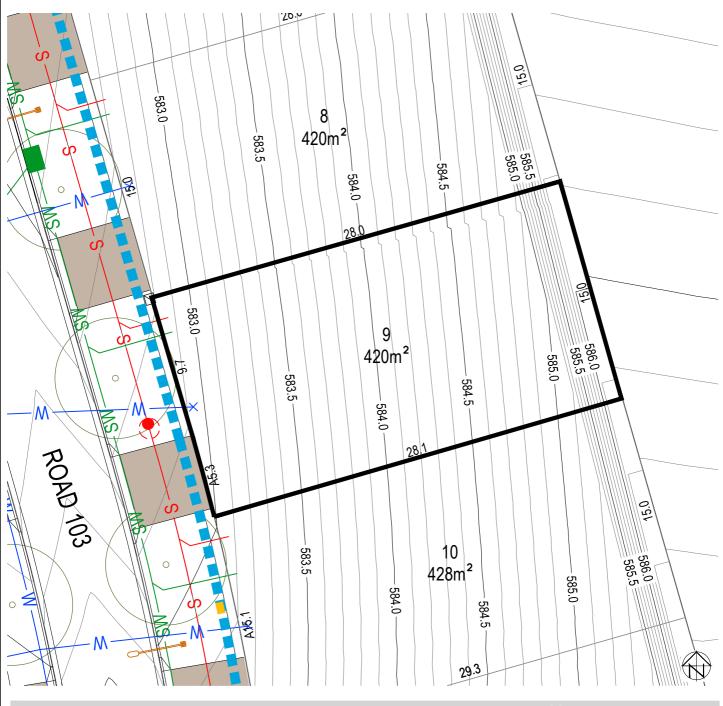

Stage 1C TRADITIONAL COURTYARD Section: 20 (AO)

Block: 9 (i)

## Block Disclosure Plan

## BLOCK LAYOUT - SCALE 1:250 ISSUE DATE:05

## LEGEND WASTE COLLECTION POINT LOT BOUNDARY SEWER MAIN / MANHOLE / TIE SERVICES TRENCH STORMWATER MAIN / SUMP / FASEMENT NRNCo PIT lacksquareSUBSTATION MANHOLE / TIE WATER MAIN / STOP VALVE / HYDRANT / TIE 550.0-CONTOUR 0.5m INTERVAL STREETLIGHT STREET TREES CONTOUR 0.1m INTERVAL WATER MAIN (IRRIGATION) ABOVE GROUND MINIPILLAR REINFORCED CONCRETE DRIVEWAY BY PURCHASER GARAGE OFFSET FROM REAR BOUNDARY (1.0) IN GROUND MINIPILLAR MANDATORY TWO(2) STOREYS FRONT FENCING AND GATE BY DEVELOPER BLOCK SUBJECT TO MID-SIZED PROVISIONS POTENTIALLY NOISE AFFECTED BLOCK ACCESS ROUTE REQUIRED

PLEASE NOTE: INFORMATION SHOWN IN THIS DRAWING IS FROM FINAL DESIGN AND SUBJECT TO CHANGE DURING CONSTRUCTION

Disclaimer: All care has been taken in the preparation of this material. No responsibility is taken by the vendor for any errors or omissions, and details may be subject to change. All road designs, contours, block sizes, block dimensions, easements, services, ties and trees are subject to change.