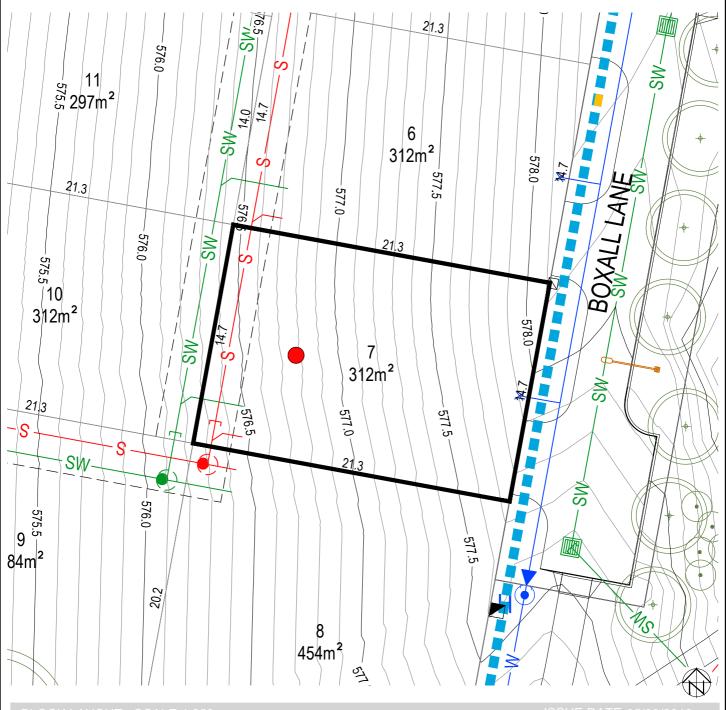

## Stage 1C TRADITIONAL METRO

Section: 30 (AX) Block: 7 (g)

## Block Disclosure Plan

## **LEGEND** WASTE COLLECTION POINT LOT BOUNDARY SEWER MAIN / MANHOLE / TIE SERVICES TRENCH STORMWATER MAIN / SUMP / FASEMENT NRNCo PIT SUBSTATION MANHOLE / TIE WATER MAIN / STOP VALVE / HYDRANT / TIE 550.0-CONTOUR 0.5m INTERVAL STREETLIGHT STREET TREES CONTOUR 0.1m INTERVAL WATER MAIN (IRRIGATION) ABOVE GROUND MINIPILLAR REINFORCED CONCRETE DRIVEWAY BY PURCHASER GARAGE OFFSET FROM REAR BOUNDARY (1.0) IN GROUND MINIPILLAR MANDATORY TWO(2) STOREYS FRONT FENCING AND GATE BY DEVELOPER BLOCK SUBJECT TO MID-SIZED PROVISIONS POTENTIALLY NOISE AFFECTED BLOCK ACCESS ROUTE REQUIRED

PLEASE NOTE: INFORMATION SHOWN IN THIS DRAWING IS FROM FINAL DESIGN AND SUBJECT TO CHANGE DURING CONSTRUCTION

Disclaimer: All care has been taken in the preparation of this material. No responsibility is taken by the vendor for any errors or omissions, and details may be subject to change. All road designs, contours, block sizes, block dimensions, easements, services, ties and trees are subject to change.