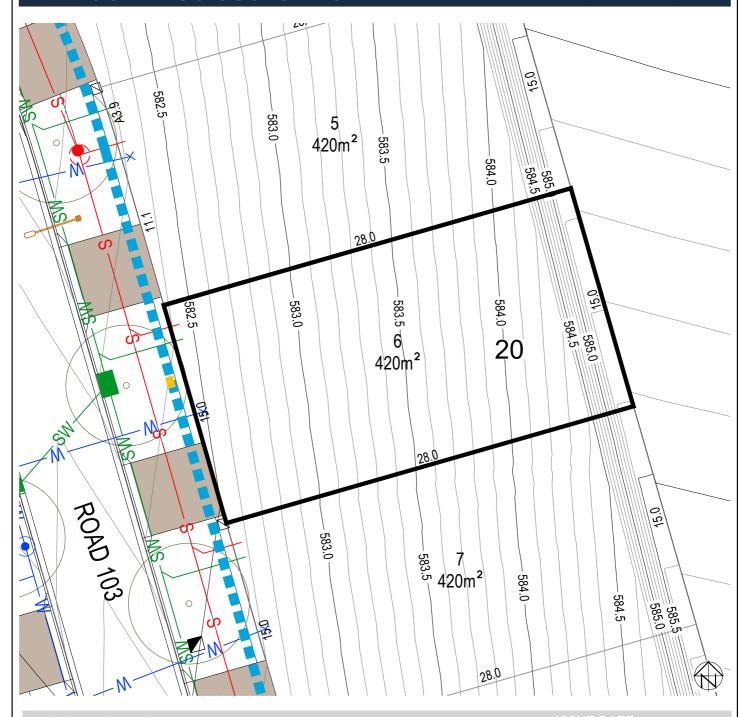

Stage 1C **TRADITIONAL** COURTYARD Section: 20 (AO)

## Block Disclosure Plan

## **LEGEND** WASTE COLLECTION POINT LOT BOUNDARY SEWER MAIN / MANHOLE / TIE SERVICES TRENCH STORMWATER MAIN / SUMP / FASEMENT NRNCo PIT SUBSTATION MANHOLE / TIE WATER MAIN / STOP VALVE / HYDRANT / TIE 550.0-CONTOUR 0.5m INTERVAL STREETLIGHT STREET TREES CONTOUR 0.1m INTERVAL WATER MAIN (IRRIGATION) ABOVE GROUND MINIPILLAR REINFORCED CONCRETE DRIVEWAY BY PURCHASER GARAGE OFFSET FROM REAR BOUNDARY (1.0) IN GROUND MINIPILLAR MANDATORY TWO(2) STOREYS FRONT FENCING AND GATE BY DEVELOPER BLOCK SUBJECT TO MID-SIZED PROVISIONS POTENTIALLY NOISE AFFECTED BLOCK ACCESS ROUTE REQUIRED

PLEASE NOTE: INFORMATION SHOWN IN THIS DRAWING IS FROM FINAL DESIGN AND SUBJECT TO CHANGE DURING CONSTRUCTION

Disclaimer: All care has been taken in the preparation of this material. No responsibility is taken by the vendor for any errors or omissions, and details may be subject to change. All road designs, contours, block sizes, block dimensions, easements, services, ties and trees are subject to change.