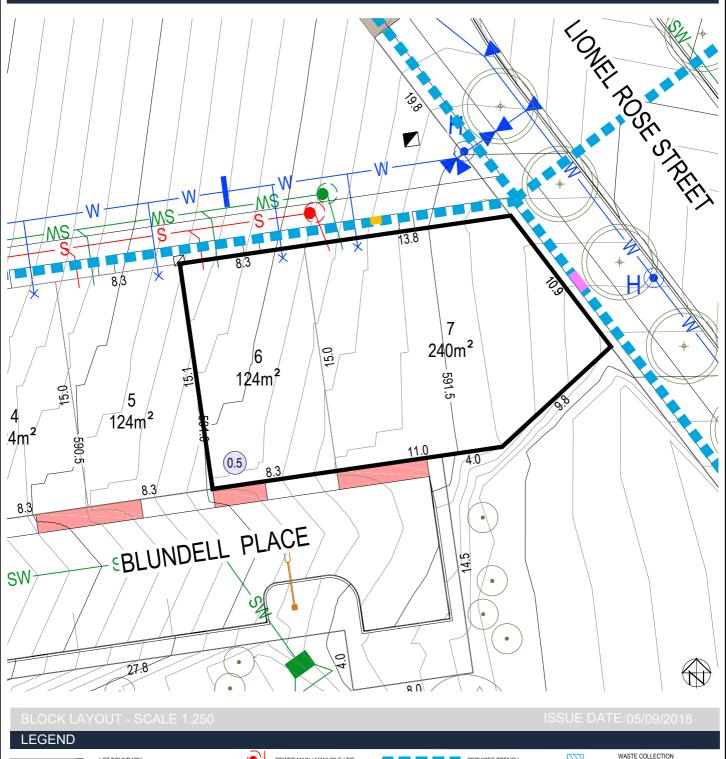

Stage 1B /ILLAGE LINK FLEXI-LIVING SERIES Section: 17 (AL) Block: 7 & 6 (L 7 & 6 b & q)

## Block Disclosure Plan

## WASTE COLLECTION POINT LOT BOUNDARY SEWER MAIN / MANHOLE / TIE SERVICES TRENCH STORMWATER MAIN / SUMP / FASEMENT NRNCo PIT $\blacksquare$ SUBSTATION MANHOLE / TIE WATER MAIN / STOP VALVE / 550.0-CONTOUR 0.5m INTERVAL STREETLIGHT STREET TREES CONTOUR 0.1m INTERVAL WATER MAIN (IRRIGATION) ABOVE GROUND MINIPILLAR REINFORCED CONCRETE DRIVEWAY BY PURCHASER GARAGE OFFSET FROM REAR BOUNDARY (1.0) IN GROUND MINIPILLAR MANDATORY TWO(2) STOREYS FRONT FENCING AND GATE BY DEVELOPER BLOCK SUBJECT TO MID-SIZED PROVISIONS POTENTIALLY NOISE AFFECTED BLOCK ACCESS ROUTE REQUIRED

INFORMATION SHOWN IN THIS DRAWING IS FROM FINAL DESIGN AND SUBJECT TO CHANGE DURING CONSTRUCTION

Disclaimer: All care has been taken in the preparation of this material. No responsibility is taken by the vendor for any errors or omissions, and details may be subject to change. All road designs, contours, block sizes, block dimensions, easements, services, ties and trees are subject to change.