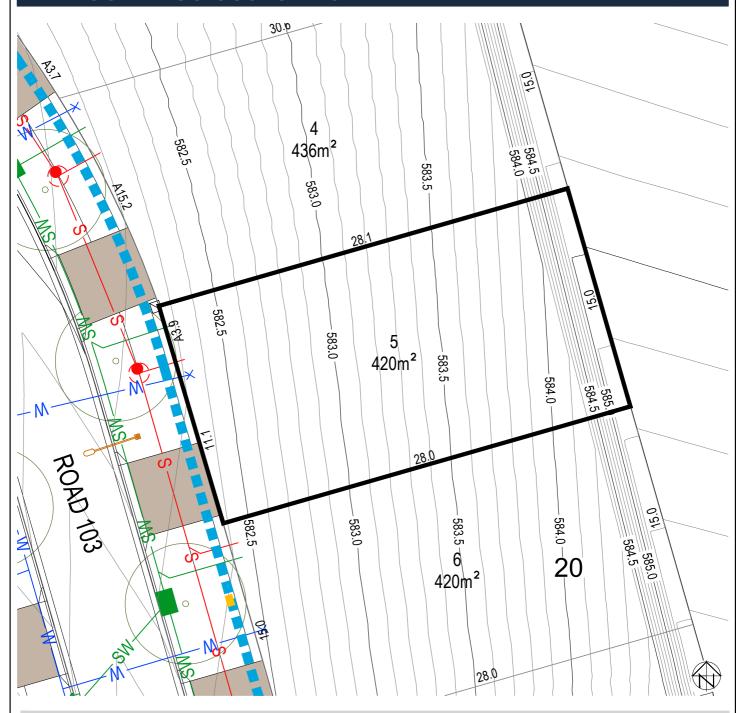

Stage 1C **TRADITIONAL** COURTYARD Section: 20 (AO)

## Block Disclosure Plan

## **LEGEND** WASTE COLLECTION POINT LOT BOUNDARY SEWER MAIN / MANHOLE / TIE SERVICES TRENCH STORMWATER MAIN / SUMP / FASEMENT NRNCo PIT SUBSTATION MANHOLE / TIE WATER MAIN / STOP VALVE / HYDRANT / TIE 550.0-CONTOUR 0.5m INTERVAL STREETLIGHT STREET TREES CONTOUR 0.1m INTERVAL WATER MAIN (IRRIGATION) ABOVE GROUND MINIPILLAR REINFORCED CONCRETE DRIVEWAY BY PURCHASER GARAGE OFFSET FROM REAR BOUNDARY (1.0) IN GROUND MINIPILLAR MANDATORY TWO(2) STOREYS FRONT FENCING AND GATE BY DEVELOPER BLOCK SUBJECT TO MID-SIZED PROVISIONS POTENTIALLY NOISE AFFECTED BLOCK ACCESS ROUTE REQUIRED

INFORMATION SHOWN IN THIS DRAWING IS FROM FINAL DESIGN AND SUBJECT TO CHANGE DURING CONSTRUCTION

Disclaimer: All care has been taken in the preparation of this material. No responsibility is taken by the vendor for any errors or omissions, and details may be subject to change. All road designs, contours, block sizes, block dimensions, easements, services, ties and trees are subject to change.