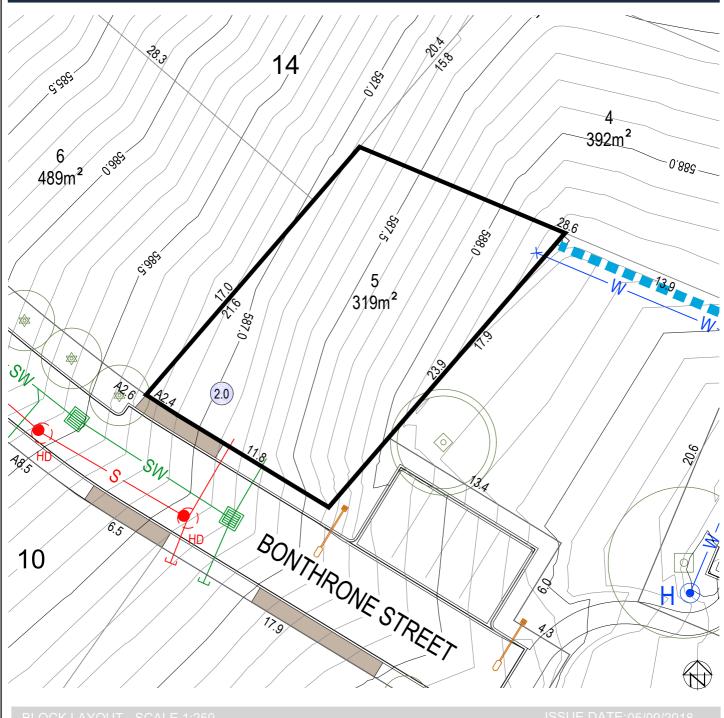

## Ginninderry

Stage 1A TRADITIONAL METRO Section: 14 (AE) Block: 5 (e)

WASTE COLLECTION POINT

SUBSTATION

STREET TREES

•

SERVICES TRENCH

NBNCo PIT

## **Block Disclosure Plan**

LEGEND

\_\_\_\_

550.0-

LOT BOUNDARY

CONTOUR 0.5m INTERVAL

CONTOUR 0.1m INTERVAL

EASEMENT

REINFORCED CONCRETE DRIVEWAY BY PURCHASER GARAGE OFFSET FROM REAR BOUNDARY (1.0) RETAINING WALL Ø IN GROUND MINIPILLAR MANDATORY TWO(2) STOREYS FRONT FENCING AND GATE BY DEVELOPER BLOCK SUBJECT TO MID-SIZED PROVISIONS 2 # POTENTIALLY NOISE AFFECTED BLOCK SEWER MAINTENANCE ACCESS ROUTE REQUIRED PLEASE NOTE: INFORMATION SHOWN IN THIS DRAWING IS FROM FINAL DESIGN AND SUBJECT TO CHANGE DURING CONSTRUCTION REFER ALSO TO PLANNING CONTROLS PLAN AND FENCING CONTROLS PLAN Disclaimer: All care has been taken in the preparation of this material. No responsibility is taken by the vendor for any errors or omissions, and details may be subject to change. All road designs, contours, block sizes, block dimensions, easements, services, ties and trees are subject to change