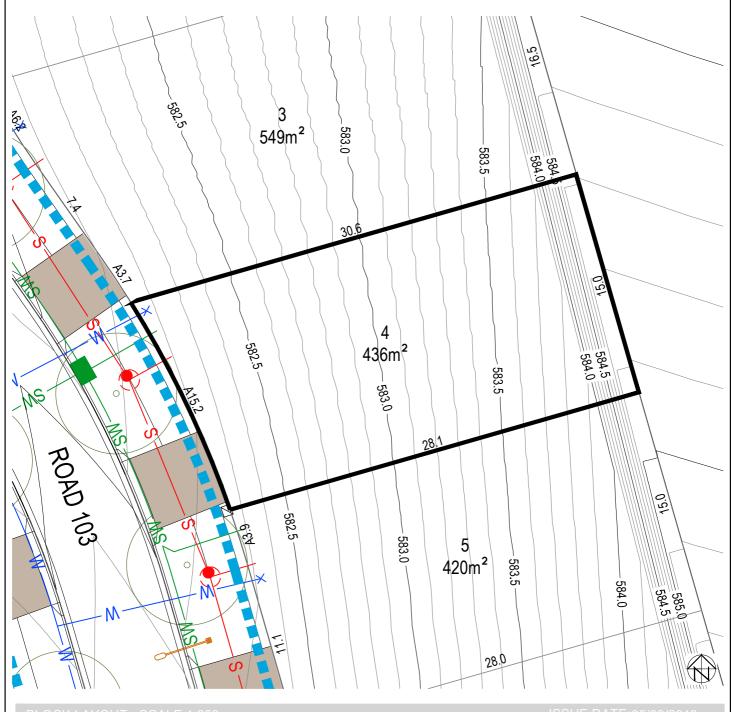

## Stage 1C **TRADITIONAL** COURTYARD Section: 20 (AO)

Block Disclosure Plan

## **LEGEND** WASTE COLLECTION POINT LOT BOUNDARY SEWER MAIN / MANHOLE / TIE SERVICES TRENCH STORMWATER MAIN / SUMP / FASEMENT NRNCo PIT SUBSTATION MANHOLE / TIE WATER MAIN / STOP VALVE / HYDRANT / TIE 550.0-CONTOUR 0.5m INTERVAL STREETLIGHT STREET TREES CONTOUR 0.1m INTERVAL WATER MAIN (IRRIGATION) ABOVE GROUND MINIPILLAR REINFORCED CONCRETE DRIVEWAY BY PURCHASER GARAGE OFFSET FROM REAR BOUNDARY (1.0) IN GROUND MINIPILLAR MANDATORY TWO(2) STOREYS FRONT FENCING AND GATE BY DEVELOPER BLOCK SUBJECT TO MID-SIZED PROVISIONS POTENTIALLY NOISE AFFECTED BLOCK ACCESS ROUTE REQUIRED

INFORMATION SHOWN IN THIS DRAWING IS FROM FINAL DESIGN AND SUBJECT TO CHANGE DURING CONSTRUCTION

Disclaimer: All care has been taken in the preparation of this material. No responsibility is taken by the vendor for any errors or omissions, and details may be subject to change. All road designs, contours, block sizes, block dimensions, easements, services, ties and trees are subject to change.