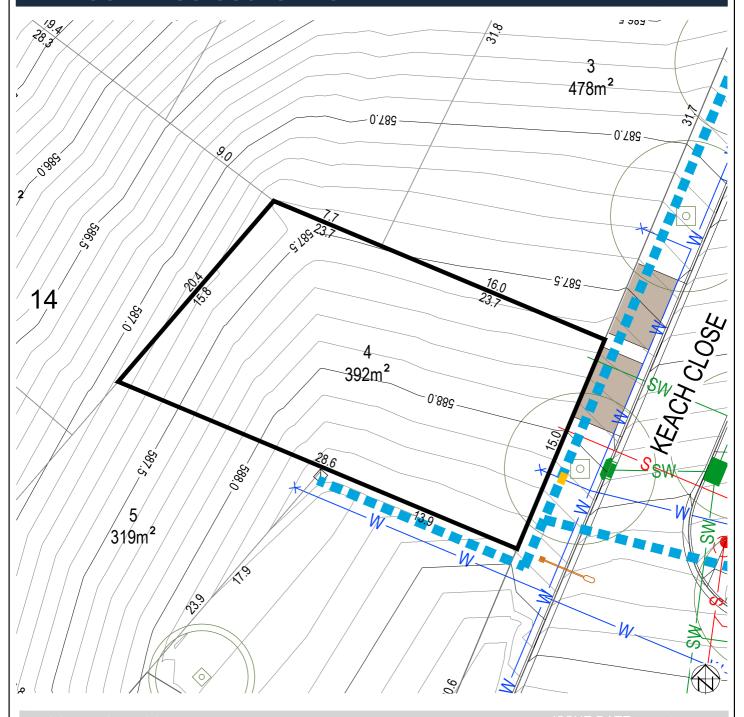

## Stage 1A **TRADITIONAL** COURTYARD Section: 14 (AE)

Block: 4 (d)

## Block Disclosure Plan

## **LEGEND** WASTE COLLECTION POINT LOT BOUNDARY SEWER MAIN / MANHOLE / TIE SERVICES TRENCH STORMWATER MAIN / SUMP / FASEMENT NRNCo PIT $\blacksquare$ SUBSTATION MANHOLE / TIE WATER MAIN / STOP VALVE / HYDRANT / TIE 550.0-CONTOUR 0.5m INTERVAL STREETLIGHT STREET TREES CONTOUR 0.1m INTERVAL WATER MAIN (IRRIGATION) ABOVE GROUND MINIPILLAR REINFORCED CONCRETE DRIVEWAY BY PURCHASER GARAGE OFFSET FROM REAR BOUNDARY (1.0) Ø IN GROUND MINIPILLAR MANDATORY TWO(2) STOREYS FRONT FENCING AND GATE BY DEVELOPER BLOCK SUBJECT TO MID-SIZED PROVISIONS POTENTIALLY NOISE AFFECTED BLOCK SEWER MAINTENANCE ACCESS ROUTE REQUIRED

PLEASE NOTE: INFORMATION SHOWN IN THIS DRAWING IS FROM FINAL DESIGN AND SUBJECT TO CHANGE DURING CONSTRUCTION REFER ALSO TO PLANNING CONTROLS PLAN AND FENCING CONTROLS PLAN

Disclaimer: All care has been taken in the preparation of this material. No responsibility is taken by the vendor for any errors or omissions, and details may be subject to change. All road designs, contours, block sizes, block dimensions, easements, services, ties and trees are subject to change.