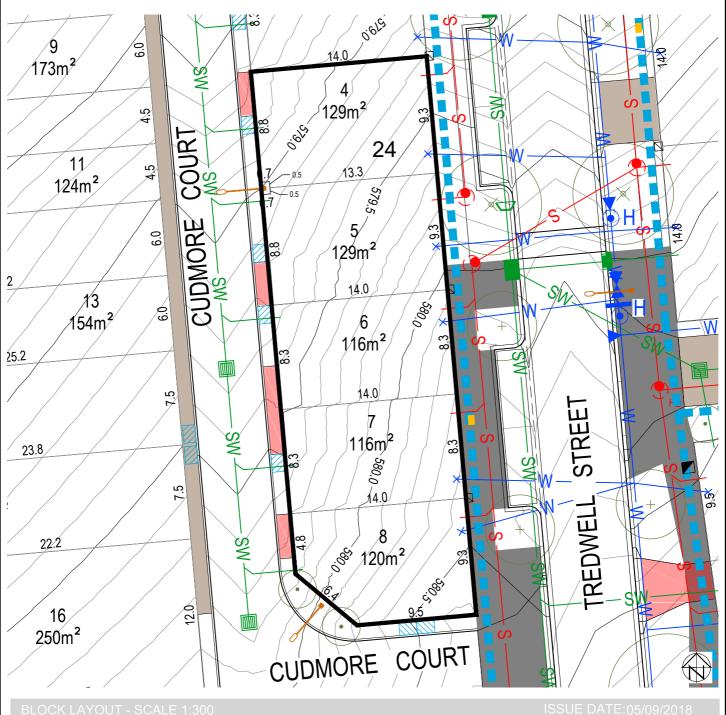

Stage 1B /ILLAGE LINK FLEXI-LIVING SERIES

Section: 24 (AR) Block: 4-8 (d-h)

## Block Disclosure Plan

**LEGEND** WASTE COLLECTION POINT LOT BOUNDARY SEWER MAIN / MANHOLE / TIE SERVICES TRENCH STORMWATER MAIN / SUMP / FASEMENT NRNCo PIT  $\blacksquare$ SUBSTATION MANHOLE / TIE WATER MAIN / STOP VALVE / HYDRANT / TIE 550.0-CONTOUR 0.5m INTERVAL STREETLIGHT STREET TREES CONTOUR 0.1m INTERVAL WATER MAIN (IRRIGATION) ABOVE GROUND MINIPILLAR REINFORCED CONCRETE DRIVEWAY BY PURCHASER GARAGE OFFSET FROM REAR BOUNDARY (1.0) IN GROUND MINIPILLAR MANDATORY TWO(2) STOREYS REINFORCED CONCRETE DRIVEWAY BY CIVIL CONTRACTOR FRONT FENCING AND GATE BY DEVELOPER BLOCK SUBJECT TO MID-SIZED PROVISIONS SEWER MAINTENANCE ACCESS ROUTE REQUIRED POTENTIALLY NOISE AFFECTED BLOCK

INFORMATION SHOWN IN THIS DRAWING IS FROM FINAL DESIGN AND IS SUBJECT TO CHANGE DURING CONSTRUCTION

Disclaimer: All care has been taken in the preparation of this material. No responsibility is taken by the vendor for any errors or omissions, and details may be subject to change. All road designs, contours, block sizes, block dimensions, easements, services, ties and trees are subject to change.