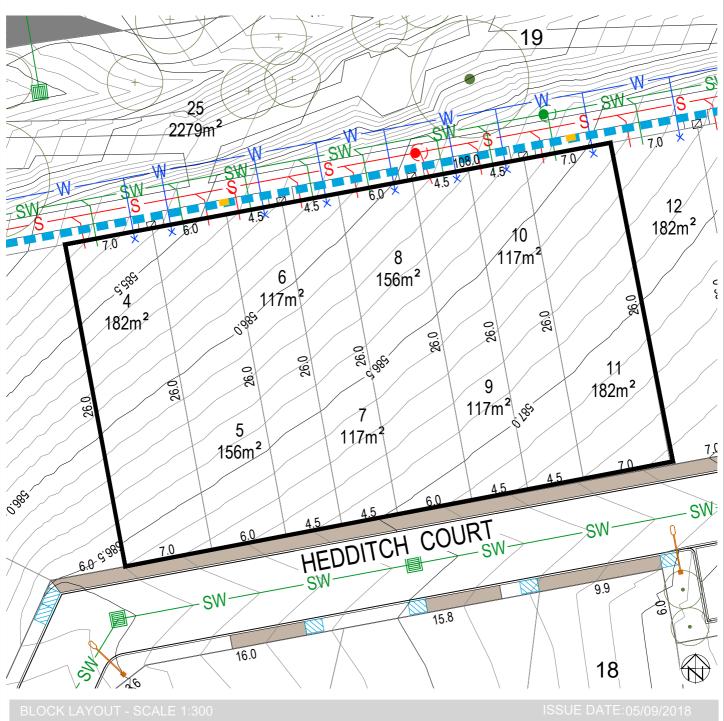

## Stage 1B VILLAGE LINK TERRACE

Section: 19 (AK) Block: 4-11 (h-o)

## Block Disclosure Plan

## **LEGEND** WASTE COLLECTION POINT LOT BOUNDARY SEWER MAIN / MANHOLE / TIE SERVICES TRENCH STORMWATER MAIN / SUMP / FASEMENT NRNCo PIT $\blacksquare$ SUBSTATION MANHOLE / TIE WATER MAIN / STOP VALVE / HYDRANT / TIE 550.0 CONTOUR 0.5m INTERVAL STREETLIGHT STREET TREES CONTOUR 0.1m INTERVAL WATER MAIN (IRRIGATION) ABOVE GROUND MINIPILLAR REINFORCED CONCRETE DRIVEWAY BY PURCHASER GARAGE OFFSET FROM REAR BOUNDARY (1.0) IN GROUND MINIPILLAR MANDATORY TWO(2) STOREYS REINFORCED CONCRETE DRIVEWAY BY CIVIL CONTRACTOR FRONT FENCING AND GATE BY DEVELOPER BLOCK SUBJECT TO MID-SIZED PROVISIONS

PLEASE NOTE: INFORMATION SHOWN IN THIS DRAWING IS FROM FINAL DESIGN AND IS SUBJECT TO CHANGE DURING CONSTRUCTION

SEWER MAINTENANCE ACCESS ROUTE REQUIRED

Disclaimer: All care has been taken in the preparation of this material. No responsibility is taken by the vendor for any errors or omissions, and details may be subject to change. All road designs, contours, block sizes, block dimensions, easements, services these are subject to change.