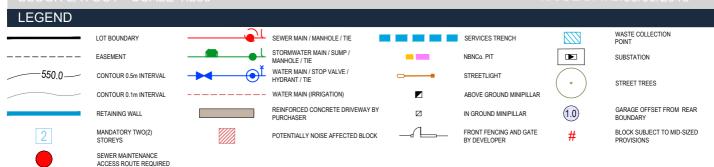

## BLOCK LAYOUT - SCALE 1:250

## SSUE DATE: 05/09/2018

PLEASE NOTE: INFORMATION SHOWN IN THIS DRAWING IS FROM FINAL DESIGN AND SUBJECT TO CHANGE DURING CONSTRUCTION

REFER ALSO TO PLANNING CONTROLS PLAN AND FENCING CONTROLS PLAN

Disclaimer: All care has been taken in the preparation of this material. No responsibility is taken by the vendor for any errors or omissions, and details may be subject to change. All road designs, contours, block sizes, block dimensions, easements, services, ties and trees are subject to change.