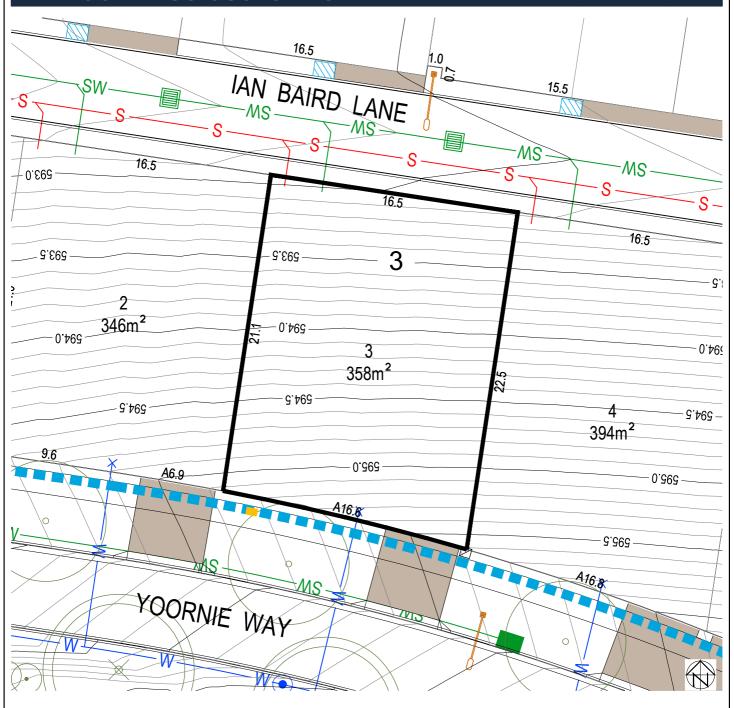

## Stage 1A TRADITIONAL METRO

Section: 3 (BH) Block: 3 (c)

## Block Disclosure Plan

## BLOCK LAYOUT - SCALE 1:250

## SSUE DATE: 05/09/2018

PLEASE NOTE: INFORMATION SHOWN IN THIS DRAWING IS FROM FINAL DESIGN AND SUBJECT TO CHANGE DURING CONSTRUCTION

REFER ALSO TO PLANNING CONTROLS PLAN AND FENCING CONTROLS PLAN

Disclaimer: All care has been taken in the preparation of this material. No responsibility is taken by the vendor for any errors or omissions, and details may be subject to change. All road designs, contours, block sizes, block dimensions, easements, services, ties and trees are subject to change.