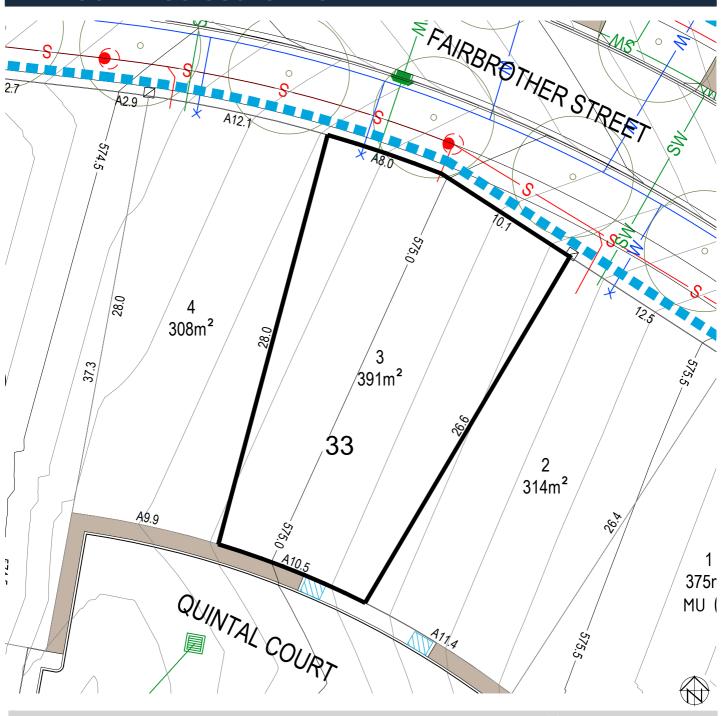

## Stage 1C VILLAGE LINK STREETSCAPE

Section: 33 (AZ) Block: 3 (c)

## Block Disclosure Plan

## BLOCK LAYOUT - SCALE 1:250

## ISSUE DATE:05/09/2018

PLEASE NOTE: INFORMATION SHOWN IN THIS DRAWING IS FROM FINAL DESIGN AND SUBJECT TO CHANGE DURING CONSTRUCTION

REFER ALSO TO PLANNING CONTROLS PLAN AND FENCING CONTROLS PLAN

Disclaimer: All care has been taken in the preparation of this material. No responsibility is taken by the vendor for any errors or omissions, and details may be subject to change. All road designs, contours, block sizes, block dimensions, easements, services, ties and trees are subject to change.