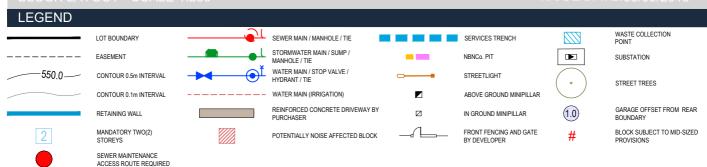

## Stage 1C VILLAGE LINK STREETSCAPE

Section: 33 (AZ) Block: 3 (c)

## Block Disclosure Plan

## BLOCK LAYOUT - SCALE 1:250

## ISSUE DATE:05/09/2018

PLEASE NOTE: INFORMATION SHOWN IN THIS DRAWING IS FROM FINAL DESIGN AND SUBJECT TO CHANGE DURING CONSTRUCTION

REFER ALSO TO PLANNING CONTROLS PLAN AND FENCING CONTROLS PLAN

Disclaimer: All care has been taken in the preparation of this material. No responsibility is taken by the vendor for any errors or omissions, and details may be subject to change. All road designs, contours, block sizes, block dimensions, easements, services, ties and trees are subject to change.