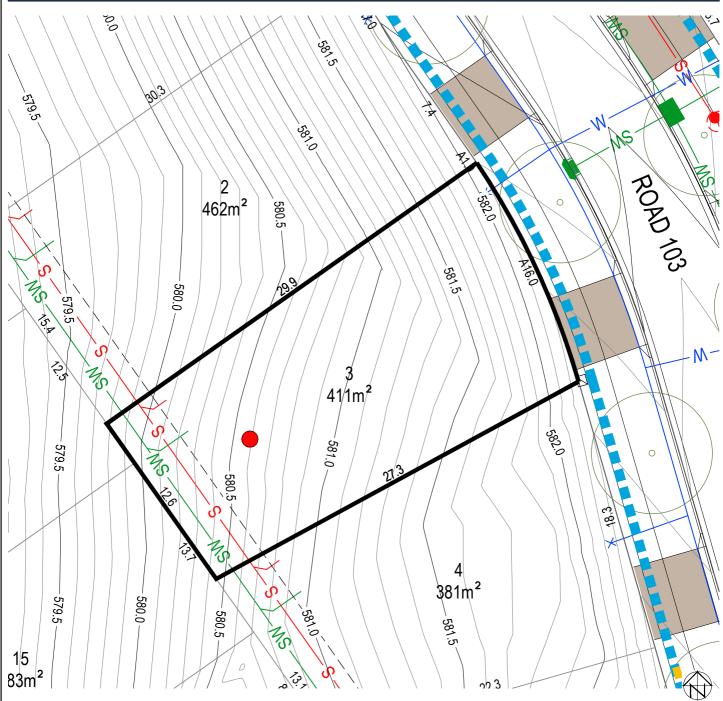

## **Block Disclosure Plan**

|                            |                                            |          |                                            |   |                                        |            | <b></b>                                  |
|----------------------------|--------------------------------------------|----------|--------------------------------------------|---|----------------------------------------|------------|------------------------------------------|
| BLOCK LAYOUT - SCALE 1:250 |                                            |          |                                            |   |                                        |            |                                          |
| LEGEND                     |                                            |          |                                            |   |                                        |            |                                          |
|                            | LOT BOUNDARY                               | <u> </u> | SEWER MAIN / MANHOLE / TIE                 |   | SERVICES TRENCH                        |            | WASTE COLLECTION<br>POINT                |
|                            | EASEMENT                                   |          | STORMWATER MAIN / SUMP /<br>MANHOLE / TIE  |   | NBNCo. PIT                             |            | SUBSTATION                               |
| 550.0                      | CONTOUR 0.5m INTERVAL                      |          | WATER MAIN / STOP VALVE /<br>HYDRANT / TIE | 0 | STREETLIGHT                            |            | STREET TREES                             |
|                            | CONTOUR 0.1m INTERVAL                      |          | WATER MAIN (IRRIGATION)                    |   | ABOVE GROUND MINIPILLAR                | $\bigcirc$ |                                          |
|                            | RETAINING WALL                             |          | REINFORCED CONCRETE DRIVEWAY BY PURCHASER  |   | IN GROUND MINIPILLAR                   | 1.0        | GARAGE OFFSET FROM REAR<br>BOUNDARY      |
| 2                          | MANDATORY TWO(2)<br>STOREYS                |          | POTENTIALLY NOISE AFFECTED BLOCK           |   | FRONT FENCING AND GATE<br>BY DEVELOPER | #          | BLOCK SUBJECT TO MID-SIZED<br>PROVISIONS |
|                            | SEWER MAINTENANCE<br>ACCESS ROUTE REQUIRED |          |                                            |   |                                        |            |                                          |

PLEASE NOTE: INFORMATION SHOWN IN THIS DRAWING IS FROM FINAL DESIGN AND SUBJECT TO CHANGE DURING CONSTRUCTION REFER ALSO TO PLANNING CONTROLS PLAN AND FENCING CONTROLS PLAN

Disclaimer: All care has been taken in the preparation of this material. No responsibility is taken by the vendor for any errors or omissions, and details may be subject to change. All road designs, contours, block sizes, block dimensions, easements, services, ties and trees are subject to change