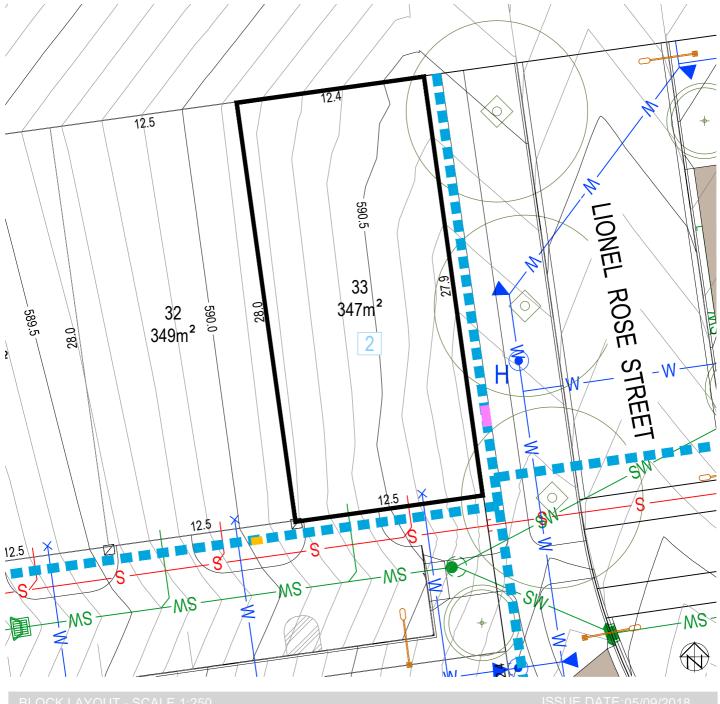

**Block Disclosure Plan** 

Stage 1B VILLAGE LINK VILLA Section: 20 (AO) Block: 33 (ag)

| BLOCK LATOUT - SCALE 1.250 |                                            |  |                                            |   |                                        |            |                                          |
|----------------------------|--------------------------------------------|--|--------------------------------------------|---|----------------------------------------|------------|------------------------------------------|
| LEGEND                     |                                            |  |                                            |   |                                        |            |                                          |
|                            | LOT BOUNDARY                               |  | SEWER MAIN / MANHOLE / TIE                 |   | SERVICES TRENCH                        |            | WASTE COLLECTION<br>POINT                |
|                            | EASEMENT                                   |  | STORMWATER MAIN / SUMP /<br>MANHOLE / TIE  | - | NBNCo. PIT                             |            | SUBSTATION                               |
| 550.0                      | CONTOUR 0.5m INTERVAL                      |  | WATER MAIN / STOP VALVE /<br>HYDRANT / TIE | 0 | STREETLIGHT                            | ( •        | STREET TREES                             |
|                            | CONTOUR 0.1m INTERVAL                      |  | WATER MAIN (IRRIGATION)                    |   | ABOVE GROUND MINIPILLAR                | $\bigcirc$ |                                          |
|                            | RETAINING WALL                             |  | REINFORCED CONCRETE DRIVEWAY BY PURCHASER  |   | IN GROUND MINIPILLAR                   | 1.0        | GARAGE OFFSET FROM REAR<br>BOUNDARY      |
| 2                          | MANDATORY TWO(2)<br>STOREYS                |  | POTENTIALLY NOISE AFFECTED BLOCK           |   | FRONT FENCING AND GATE<br>BY DEVELOPER | #          | BLOCK SUBJECT TO MID-SIZED<br>PROVISIONS |
|                            | SEWER MAINTENANCE<br>ACCESS ROUTE REQUIRED |  |                                            |   |                                        |            |                                          |