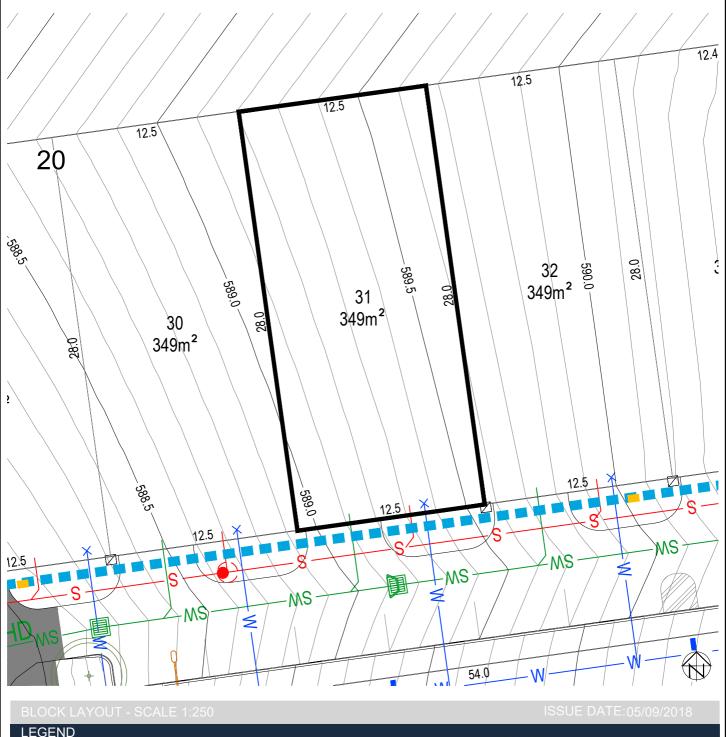

## Stage 1B VILLAGE LINK VILLA

Section: 20 (AO) Block: 31 (ae)

## Block Disclosure Plan

WASTE COLLECTION POINT LOT BOUNDARY SEWER MAIN / MANHOLE / TIE SERVICES TRENCH STORMWATER MAIN / SUMP / FASEMENT NRNCo PIT  $\blacksquare$ SUBSTATION MANHOLE / TIE WATER MAIN / STOP VALVE / HYDRANT / TIE 550.0-CONTOUR 0.5m INTERVAL STREETLIGHT STREET TREES CONTOUR 0.1m INTERVAL WATER MAIN (IRRIGATION) ABOVE GROUND MINIPILLAR REINFORCED CONCRETE DRIVEWAY BY PURCHASER GARAGE OFFSET FROM REAR BOUNDARY (1.0) IN GROUND MINIPILLAR MANDATORY TWO(2) STOREYS FRONT FENCING AND GATE BY DEVELOPER BLOCK SUBJECT TO MID-SIZED PROVISIONS POTENTIALLY NOISE AFFECTED BLOCK ACCESS ROUTE REQUIRED

PLEASE NOTE: INFORMATION SHOWN IN THIS DRAWING IS FROM FINAL DESIGN AND SUBJECT TO CHANGE DURING CONSTRUCTION

REFER ALSO TO PLANNING CONTROLS PLAN AND FENCING CONTROLS PLAN

Disclaimer: All care has been taken in the preparation of this material. No responsibility is taken by the vendor for any errors or omissions, and details may be subject to change. All road designs, contours, block sizes, block dimensions, easements, services, ties and trees are subject to change.