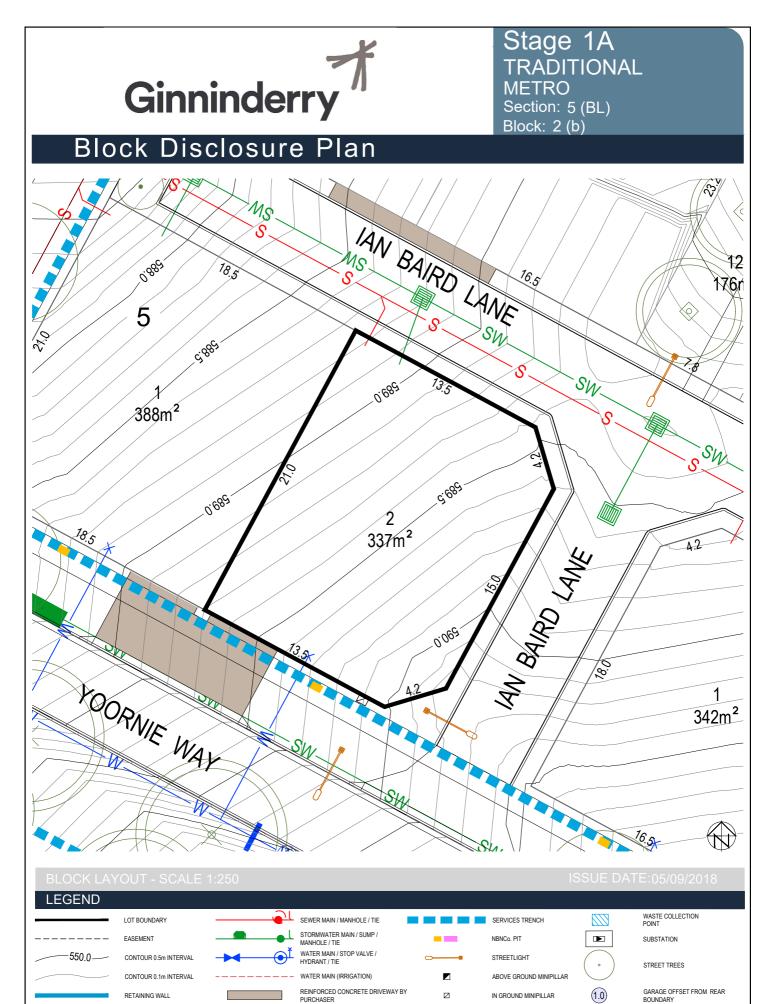

 
 RETAINING WALL

 2
 MANDATORY TWO(2) STOREYS

## SEWER MAINTENANCE ACCESS ROUTE REQUIRED

PLEASE NOTE: INFORMATION SHOWN IN THIS DRAWING IS FROM FINAL DESIGN AND SUBJECT TO CHANGE DURING CONSTRUCTION

REFER ALSO TO PLANNING CONTROLS PLAN AND FENCING CONTROLS PL

Disclaimer: All care has been taken in the preparation of this material. No responsibility is taken by the vendor for any errors or omissions, and details may be subject to change. All road designs, contours, block sizes, block dimensions, easements, services, ties and trees are subject to change.

POTENTIALLY NOISE AFFECTED BLOCK

FRONT FENCING AND GATE BY DEVELOPER

#

BLOCK SUBJECT TO MID-SIZED PROVISIONS