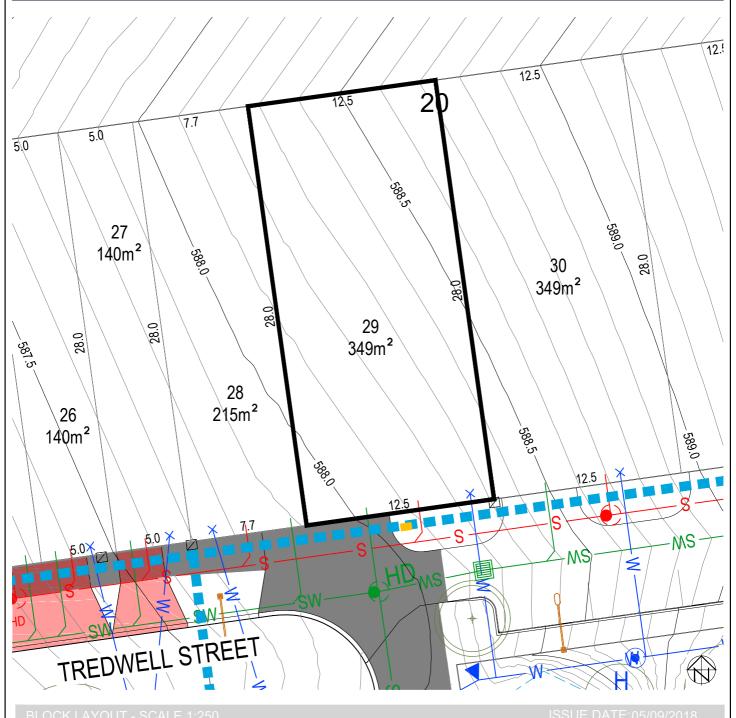

## Stage 1B VILLAGE LINK

Section: 20 (AO) Block: 29 (ac)

## **LEGEND** WASTE COLLECTION POINT LOT BOUNDARY SEWER MAIN / MANHOLE / TIE SERVICES TRENCH STORMWATER MAIN / SUMP / FASEMENT NRNCo PIT $\blacksquare$ SUBSTATION MANHOLE / TIE WATER MAIN / STOP VALVE / HYDRANT / TIE 550.0 CONTOUR 0.5m INTERVAL STREETLIGHT STREET TREES CONTOUR 0.1m INTERVAL WATER MAIN (IRRIGATION) ABOVE GROUND MINIPILLAR REINFORCED CONCRETE DRIVEWAY BY PURCHASER GARAGE OFFSET FROM REAR BOUNDARY (1.0) Ø IN GROUND MINIPILLAR MANDATORY TWO(2) STOREYS FRONT FENCING AND GATE BY DEVELOPER BLOCK SUBJECT TO MID-SIZED PROVISIONS POTENTIALLY NOISE AFFECTED BLOCK