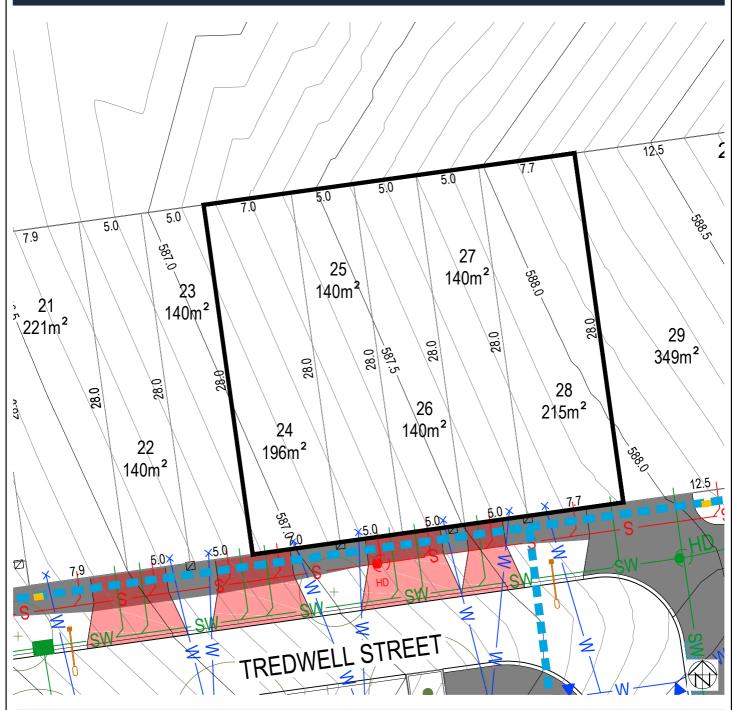

## Stage 1C VILLAGE LINK TERRACE

Section: 20 (AO) Block: 24-28 (x-ab)

## Block Disclosure Plan

## LEGEND WASTE COLLECTION POINT LOT BOUNDARY SEWER MAIN / MANHOLE / TIE SERVICES TRENCH STORMWATER MAIN / SUMP / FASEMENT NRNCo PIT $\blacksquare$ SUBSTATION MANHOLE / TIE WATER MAIN / STOP VALVE / HYDRANT / TIE 550.0 CONTOUR 0.5m INTERVAL STREETLIGHT STREET TREES CONTOUR 0.1m INTERVAL WATER MAIN (IRRIGATION) ABOVE GROUND MINIPILLAR REINFORCED CONCRETE DRIVEWAY BY PURCHASER GARAGE OFFSET FROM REAR BOUNDARY (1.0) IN GROUND MINIPILLAR MANDATORY TWO(2) STOREYS REINFORCED CONCRETE DRIVEWAY BY CIVIL CONTRACTOR FRONT FENCING AND GATE BY DEVELOPER BLOCK SUBJECT TO MID-SIZED PROVISIONS POTENTIALLY NOISE AFFECTED BLOCK ACCESS ROUTE REQUIRED FORMATION SHOWN IN THIS DRAWING IS FROM FINAL DESIGN AND IS SUBJECT TO CHANGE DURING CONSTRUCTION

REFER ALSO TO PLANNING CONTROLS PLAN AND FENCING CONTROLS PLAN

Disclaimer: All care has been taken in the preparation of this material. No responsibility is taken by the vendor for any errors or omissions, and details may be subject to change. All road designs, contours, block

sizes, block dimensions, easements, services, ties and trees are subject to change.