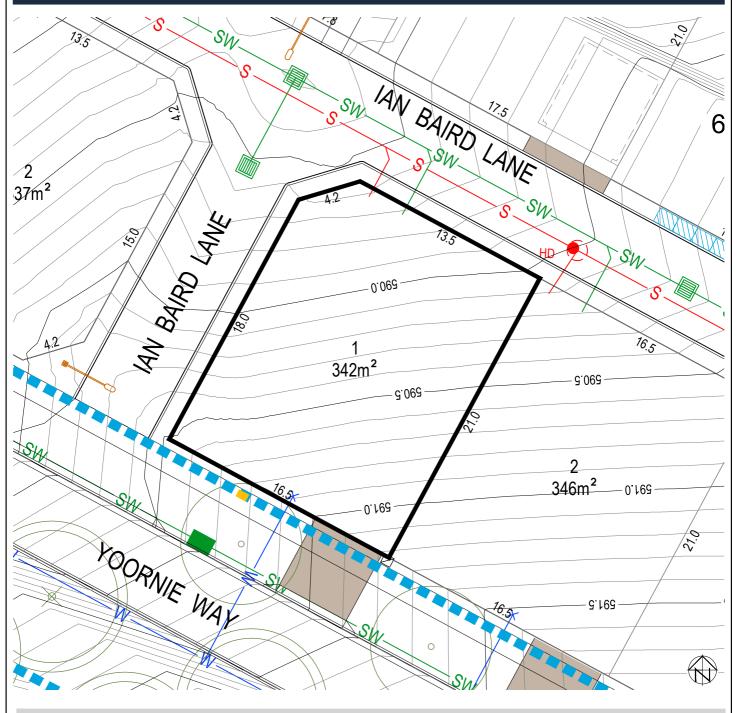

## Stage 1A TRADITIONAL METRO

Section: 4 (BJ) Block: 1 (a)

## Block Disclosure Plan

## **LEGEND** WASTE COLLECTION POINT LOT BOUNDARY SEWER MAIN / MANHOLE / TIE SERVICES TRENCH STORMWATER MAIN / SUMP / FASEMENT NRNCo PIT $\blacksquare$ SUBSTATION MANHOLE / TIE WATER MAIN / STOP VALVE / 550.0-CONTOUR 0.5m INTERVAL STREETLIGHT STREET TREES CONTOUR 0.1m INTERVAL WATER MAIN (IRRIGATION) ABOVE GROUND MINIPILLAR REINFORCED CONCRETE DRIVEWAY BY PURCHASER GARAGE OFFSET FROM REAR BOUNDARY (1.0) Ø IN GROUND MINIPILLAR MANDATORY TWO(2) STOREYS FRONT FENCING AND GATE BY DEVELOPER BLOCK SUBJECT TO MID-SIZED PROVISIONS POTENTIALLY NOISE AFFECTED BLOCK ACCESS ROUTE REQUIRED

PLEASE NOTE: INFORMATION SHOWN IN THIS DRAWING IS FROM FINAL DESIGN AND SUBJECT TO CHANGE DURING CONSTRUCTION

REFER ALSO TO PLANNING CONTROLS PLAN AND FENCING CONTROLS PLAN

Disclaimer: All care has been taken in the preparation of this material. No responsibility is taken by the vendor for any errors or omissions, and details may be subject to change. All road designs, contours, block sizes, block dimensions, easements, services, ties and trees are subject to change.