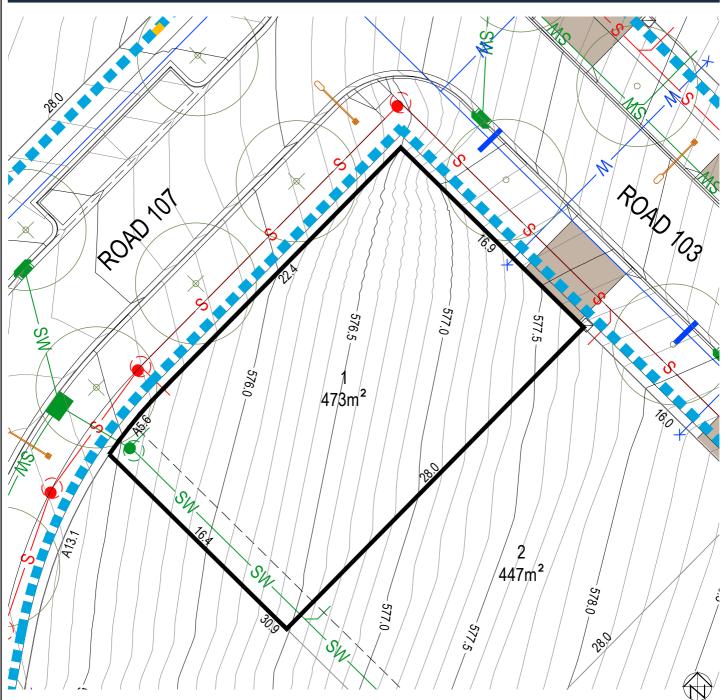

## **Block Disclosure Plan**

| BLOCK LAYOUT - SCALE 1:250 |                                            |  |                                              |               |                                        | ISSUE DATE:05/09/2018 |                                          |
|----------------------------|--------------------------------------------|--|----------------------------------------------|---------------|----------------------------------------|-----------------------|------------------------------------------|
| LEGEND                     |                                            |  |                                              |               |                                        |                       |                                          |
|                            | LOT BOUNDARY                               |  | SEWER MAIN / MANHOLE / TIE                   |               | SERVICES TRENCH                        |                       | WASTE COLLECTION<br>POINT                |
|                            | EASEMENT                                   |  | STORMWATER MAIN / SUMP /<br>MANHOLE / TIE    |               | NBNCo. PIT                             |                       | SUBSTATION                               |
| 550.0                      | CONTOUR 0.5m INTERVAL                      |  | WATER MAIN / STOP VALVE /<br>HYDRANT / TIE   | o <b>——</b> • | STREETLIGHT                            | ( •                   | STREET TREES                             |
|                            | CONTOUR 0.1m INTERVAL                      |  | WATER MAIN (IRRIGATION)                      |               | ABOVE GROUND MINIPILLAR                | $\bigcirc$            |                                          |
|                            | RETAINING WALL                             |  | REINFORCED CONCRETE DRIVEWAY BY<br>PURCHASER |               | IN GROUND MINIPILLAR                   | 1.0                   | GARAGE OFFSET FROM REAR<br>BOUNDARY      |
| 2                          | MANDATORY TWO(2)<br>STOREYS                |  | POTENTIALLY NOISE AFFECTED BLOCK             |               | FRONT FENCING AND GATE<br>BY DEVELOPER | #                     | BLOCK SUBJECT TO MID-SIZED<br>PROVISIONS |
|                            | SEWER MAINTENANCE<br>ACCESS ROUTE REQUIRED |  |                                              |               |                                        |                       |                                          |

PLEASE NOTE: INFORMATION SHOWN IN THIS DRAWING IS FROM FINAL DESIGN AND SUBJECT TO CHANGE DURING CONSTRUCTION REFER ALSO TO PLANNING CONTROLS PLAN AND FENCING CONTROLS PLAN

Disclaimer: All care has been taken in the preparation of this material. No responsibility is taken by the vendor for any errors or omissions, and details may be subject to change. All road designs, contours, block sizes, block dimensions, easements, services, ties and trees are subject to change