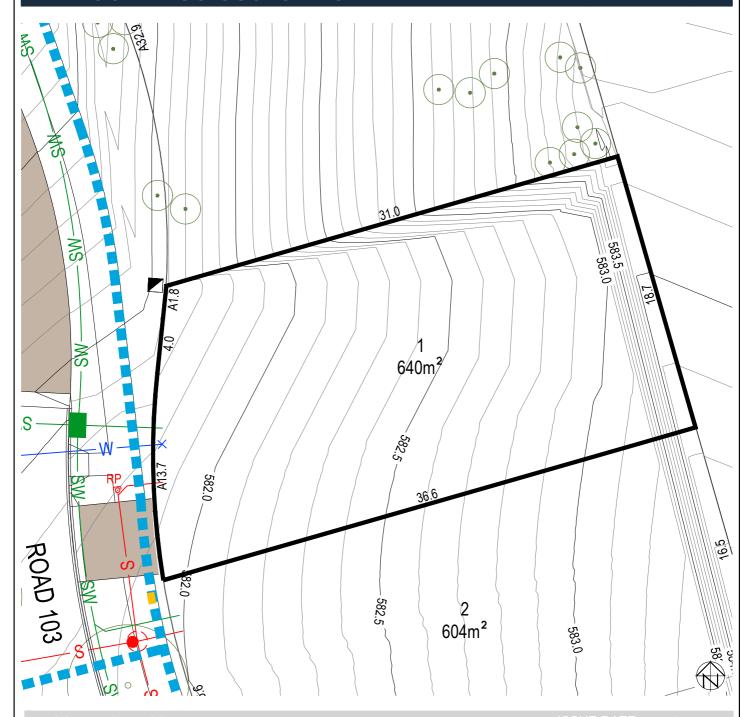

## Block Disclosure Plan

## **LEGEND** WASTE COLLECTION POINT LOT BOUNDARY SEWER MAIN / MANHOLE / TIE SERVICES TRENCH STORMWATER MAIN / SUMP / FASEMENT NRNCo PIT $\blacksquare$ SUBSTATION MANHOLE / TIE WATER MAIN / STOP VALVE / HYDRANT / TIE 550.0-CONTOUR 0.5m INTERVAL STREETLIGHT STREET TREES CONTOUR 0.1m INTERVAL WATER MAIN (IRRIGATION) ABOVE GROUND MINIPILLAR REINFORCED CONCRETE DRIVEWAY BY PURCHASER GARAGE OFFSET FROM REAR BOUNDARY (1.0) IN GROUND MINIPILLAR MANDATORY TWO(2) STOREYS FRONT FENCING AND GATE BY DEVELOPER BLOCK SUBJECT TO MID-SIZED PROVISIONS POTENTIALLY NOISE AFFECTED BLOCK

PLEASE NOTE: INFORMATION SHOWN IN THIS DRAWING IS FROM FINAL DESIGN AND SUBJECT TO CHANGE DURING CONSTRUCTION

ACCESS ROUTE REQUIRED

Disclaimer: All care has been taken in the preparation of this material. No responsibility is taken by the vendor for any errors or omissions, and details may be subject to change. All road designs, contours, block sizes, block dimensions, easements, services, ties and trees are subject to change.