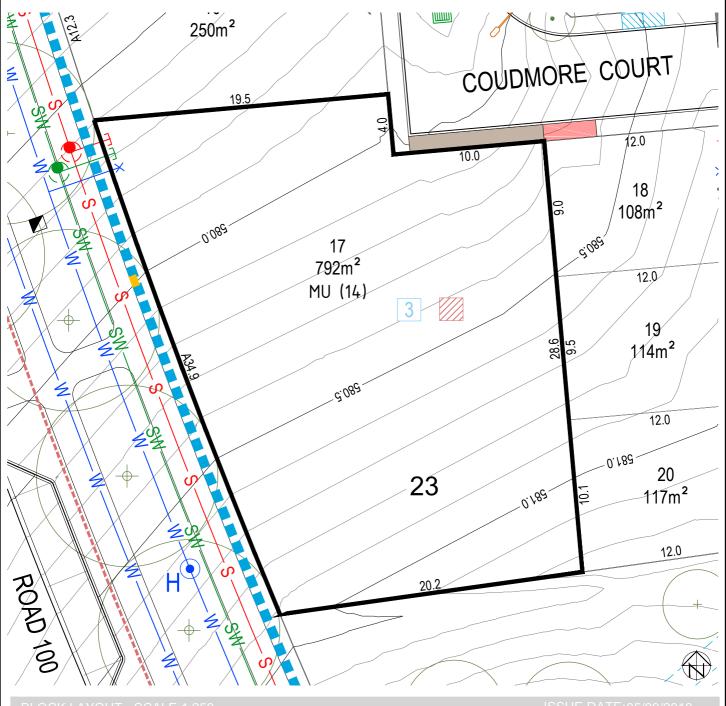

Stage 1B
VILLAGE LINK
MULTI-UNIT SITE
Section: 23 (AS)
Block: 17 (r)

## BLOCK LAYOUT - SCALE 1:250 ISSUE DATE:05/09/201

**LEGEND** WASTE COLLECTION POINT LOT BOUNDARY SEWER MAIN / MANHOLE / TIE SERVICES TRENCH STORMWATER MAIN / SUMP / FASEMENT NRNCo PIT lacksquareSUBSTATION MANHOLE / TIE WATER MAIN / STOP VALVE / HYDRANT / TIE 550.0-CONTOUR 0.5m INTERVAL STREETLIGHT STREET TREES CONTOUR 0.1m INTERVAL WATER MAIN (IRRIGATION) ABOVE GROUND MINIPILLAR REINFORCED CONCRETE DRIVEWAY BY PURCHASER GARAGE OFFSET FROM REAR BOUNDARY (1.0) Ø IN GROUND MINIPILLAR MANDATORY TWO(2) STOREYS FRONT FENCING AND GATE BY DEVELOPER BLOCK SUBJECT TO MID-SIZED PROVISIONS POTENTIALLY NOISE AFFECTED BLOCK ACCESS ROUTE REQUIRED

PLEASE NOTE: INFORMATION SHOWN IN THIS DRAWING IS FROM FINAL DESIGN AND SUBJECT TO CHANGE DURING CONSTRUCTION

REFER ALSO TO PLANNING CONTROLS PLAN AND FENCING CONTROLS PLAN

Disclaimer: All care has been taken in the preparation of this material. No responsibility is taken by the vendor for any errors or omissions, and details may be subject to change. All road designs, contours, block sizes, block dimensions, easements, services, ties and trees are subject to change.