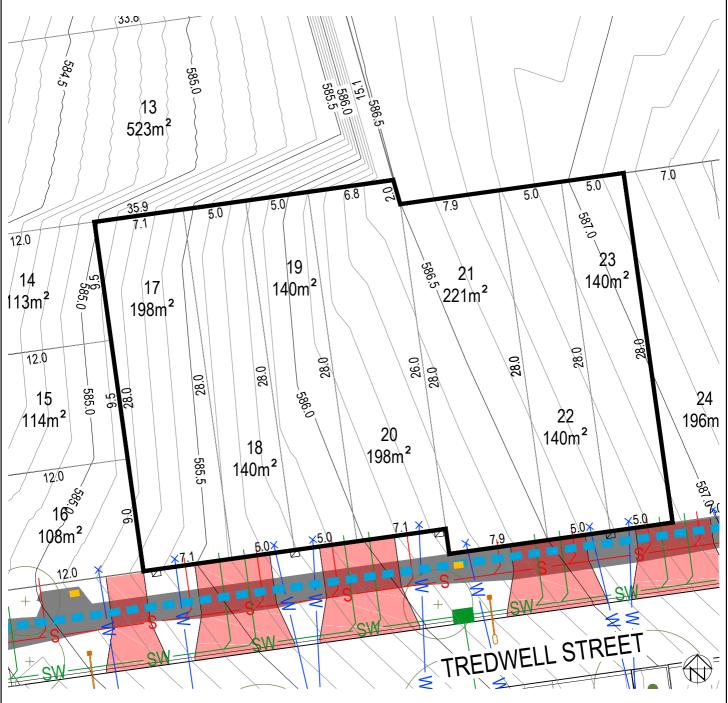

## Block Disclosure Plan

## **LEGEND** WASTE COLLECTION POINT LOT BOUNDARY SEWER MAIN / MANHOLE / TIE SERVICES TRENCH STORMWATER MAIN / SUMP / FASEMENT NRNCo PIT $\blacksquare$ SUBSTATION MANHOLE / TIE WATER MAIN / STOP VALVE / HYDRANT / TIE 550.0 CONTOUR 0.5m INTERVAL STREETLIGHT STREET TREES CONTOUR 0.1m INTERVAL WATER MAIN (IRRIGATION) ABOVE GROUND MINIPILLAR REINFORCED CONCRETE DRIVEWAY BY PURCHASER GARAGE OFFSET FROM REAR BOUNDARY (1.0) IN GROUND MINIPILLAR MANDATORY TWO(2) STOREYS REINFORCED CONCRETE DRIVEWAY BY CIVIL CONTRACTOR FRONT FENCING AND GATE BY DEVELOPER BLOCK SUBJECT TO MID-SIZED PROVISIONS POTENTIALLY NOISE AFFECTED BLOCK ACCESS ROUTE REQUIRED FORMATION SHOWN IN THIS DRAWING IS FROM FINAL DESIGN AND IS SUBJECT TO CHANGE DURING CONSTRUCTION

Disclaimer: All care has been taken in the preparation of this material. No responsibility is taken by the vendor for any errors or omissions, and details may be subject to change. All road designs, contours, block sizes, block dimensions, easements, services, ties and trees are subject to change.