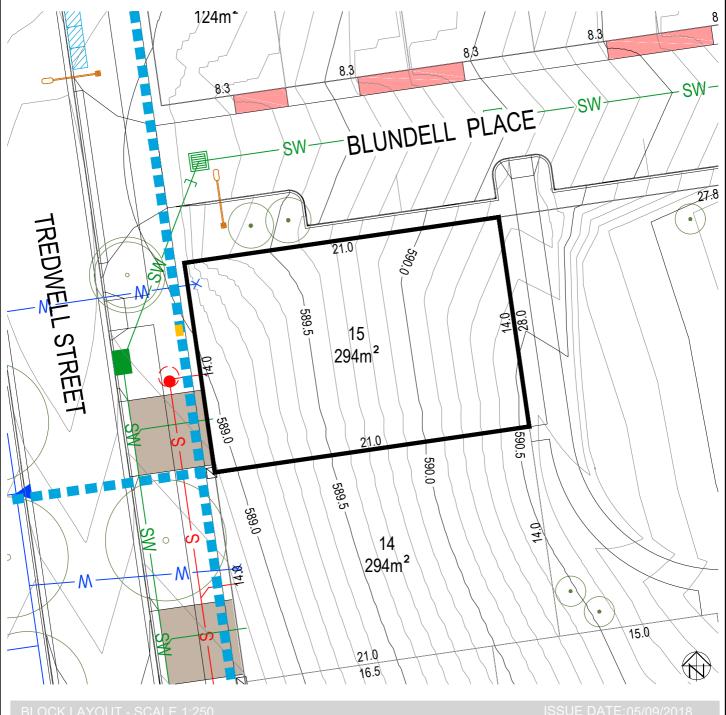

## LOCK LAYOUT - SCALE 1:250 ISSUE DATE:05/09/201

**LEGEND** WASTE COLLECTION POINT LOT BOUNDARY SEWER MAIN / MANHOLE / TIE SERVICES TRENCH STORMWATER MAIN / SUMP / FASEMENT NRNCo PIT  $\blacksquare$ SUBSTATION MANHOLE / TIE WATER MAIN / STOP VALVE / HYDRANT / TIE 550.0-CONTOUR 0.5m INTERVAL STREETLIGHT STREET TREES CONTOUR 0.1m INTERVAL WATER MAIN (IRRIGATION) ABOVE GROUND MINIPILLAR REINFORCED CONCRETE DRIVEWAY BY PURCHASER GARAGE OFFSET FROM REAR BOUNDARY (1.0) IN GROUND MINIPILLAR MANDATORY TWO(2) STOREYS FRONT FENCING AND GATE BY DEVELOPER BLOCK SUBJECT TO MID-SIZED PROVISIONS POTENTIALLY NOISE AFFECTED BLOCK ACCESS ROUTE REQUIRED

PLEASE NOTE: INFORMATION SHOWN IN THIS DRAWING IS FROM FINAL DESIGN AND SUBJECT TO CHANGE DURING CONSTRUCTION

REFER ALSO TO PLANNING CONTROLS PLAN AND FENCING CONTROLS PLAN

Disclaimer: All care has been taken in the preparation of this material. No responsibility is taken by the vendor for any errors or omissions, and details may be subject to change. All road designs, contours, block sizes, block dimensions, easements, services, ties and trees are subject to change.