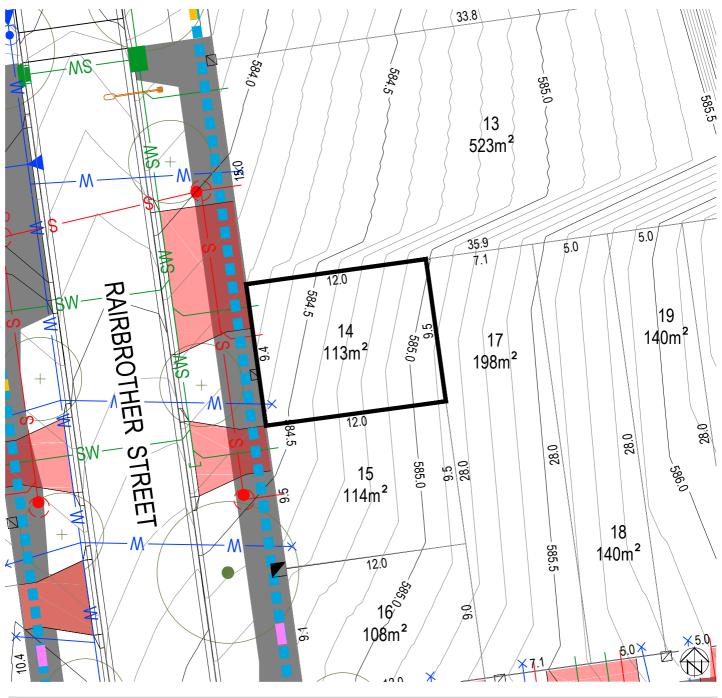

Stage 1B ILLAGE LINK FLEXI-LIVING SERIES Section: 20 (AO)

Block: 14 (n)

## Block Disclosure Plan

## **LEGEND** WASTE COLLECTION POINT LOT BOUNDARY SEWER MAIN / MANHOLE / TIE SERVICES TRENCH STORMWATER MAIN / SUMP / FASEMENT NRNCo PIT $\blacksquare$ SUBSTATION MANHOLE / TIE WATER MAIN / STOP VALVE / HYDRANT / TIE 550.0 CONTOUR 0.5m INTERVAL STREETLIGHT STREET TREES CONTOUR 0.1m INTERVAL WATER MAIN (IRRIGATION) ABOVE GROUND MINIPILLAR REINFORCED CONCRETE DRIVEWAY BY PURCHASER GARAGE OFFSET FROM REAR BOUNDARY (1.0) IN GROUND MINIPILLAR MANDATORY TWO(2) STOREYS FRONT FENCING AND GATE BY DEVELOPER BLOCK SUBJECT TO MID-SIZED PROVISIONS POTENTIALLY NOISE AFFECTED BLOCK SEWER MAINTENANCE ACCESS ROUTE REQUIRED

INFORMATION SHOWN IN THIS DRAWING IS FROM FINAL DESIGN AND SUBJECT TO CHANGE DURING CONSTRUCTION

Disclaimer: All care has been taken in the preparation of this material. No responsibility is taken by the vendor for any errors or omissions, and details may be subject to change. All road designs, contours, block sizes, block dimensions, easements, services, ties and trees are subject to change.