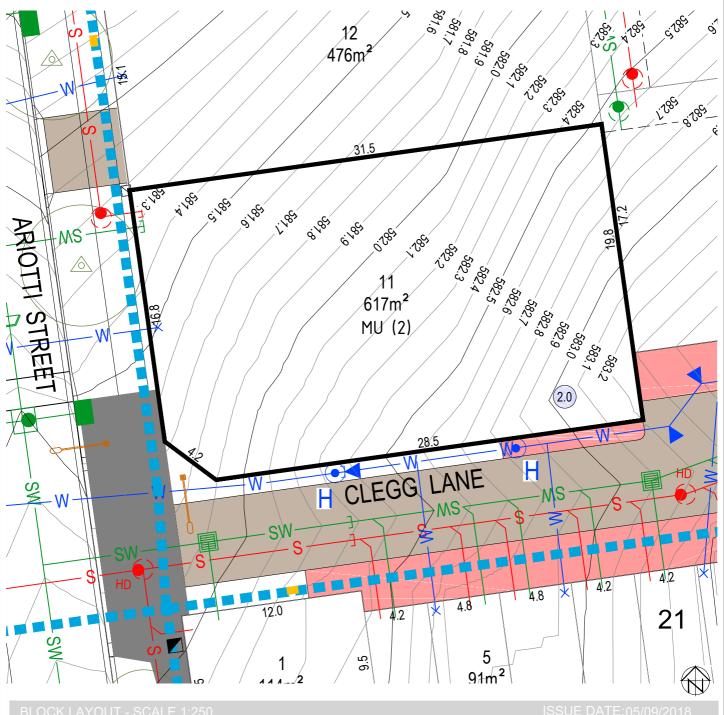

## Stage 1B TRADITIONAL STREETSCAPE PLUS

Section: 27 (AW) Block: 11 (k)

## Block Disclosure Plan

## **LEGEND** WASTE COLLECTION POINT LOT BOUNDARY SEWER MAIN / MANHOLE / TIE SERVICES TRENCH STORMWATER MAIN / SUMP / FASEMENT NRNCo PIT $\blacksquare$ SUBSTATION MANHOLE / TIE WATER MAIN / STOP VALVE / HYDRANT / TIE 550.0 CONTOUR 0.5m INTERVAL STREETLIGHT STREET TREES CONTOUR 0.1m INTERVAL WATER MAIN (IRRIGATION) ABOVE GROUND MINIPILLAR REINFORCED CONCRETE DRIVEWAY BY PURCHASER GARAGE OFFSET FROM REAR BOUNDARY (1.0) Ø IN GROUND MINIPILLAR MANDATORY TWO(2) STOREYS FRONT FENCING AND GATE BY DEVELOPER BLOCK SUBJECT TO MID-SIZED PROVISIONS POTENTIALLY NOISE AFFECTED BLOCK ACCESS ROUTE REQUIRED

PLEASE NOTE: INFORMATION SHOWN IN THIS DRAWING IS FROM FINAL DESIGN AND SUBJECT TO CHANGE DURING CONSTRUCTION

REFER ALSO TO PLANNING CONTROLS PLAN AND FENCING CONTROLS PLAN

Disclaimer: All care has been taken in the preparation of this material. No responsibility is taken by the vendor for any errors or omissions, and details may be subject to change. All road designs, contours, block sizes, block dimensions, easements, services, ties and trees are subject to change.