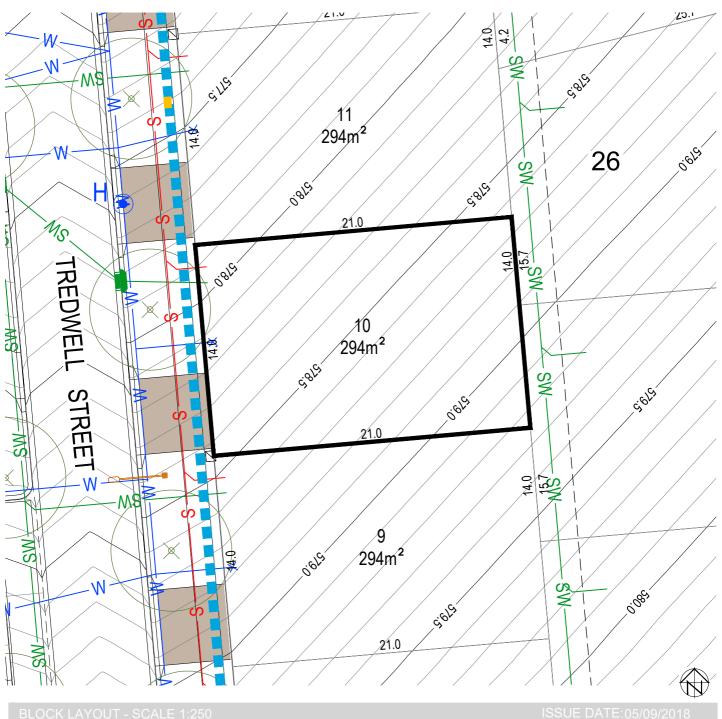

## Stage 1B VILLAGE LINK METRO

Section: 26 (AV) Block: 10 (j)

## Block Disclosure Plan

## **LEGEND** WASTE COLLECTION POINT LOT BOUNDARY SEWER MAIN / MANHOLE / TIE SERVICES TRENCH STORMWATER MAIN / SUMP / FASEMENT NRNCo PIT $\blacksquare$ SUBSTATION MANHOLE / TIE WATER MAIN / STOP VALVE / HYDRANT / TIE 550.0-CONTOUR 0.5m INTERVAL STREETLIGHT STREET TREES CONTOUR 0.1m INTERVAL WATER MAIN (IRRIGATION) ABOVE GROUND MINIPILLAR REINFORCED CONCRETE DRIVEWAY BY PURCHASER GARAGE OFFSET FROM REAR BOUNDARY (1.0) Ø IN GROUND MINIPILLAR MANDATORY TWO(2) STOREYS FRONT FENCING AND GATE BY DEVELOPER BLOCK SUBJECT TO MID-SIZED PROVISIONS POTENTIALLY NOISE AFFECTED BLOCK SEWER MAINTENANCE ACCESS ROUTE REQUIRED

PLEASE NOTE: INFORMATION SHOWN IN THIS DRAWING IS FROM FINAL DESIGN AND SUBJECT TO CHANGE DURING CONSTRUCTION

REFER ALSO TO PLANNING CONTROLS PLAN AND FENCING CONTROLS PLAN

Disclaimer: All care has been taken in the preparation of this material. No responsibility is taken by the vendor for any errors or omissions, and details may be subject to change. All road designs, contours, block sizes, block dimensions, easements, services, ties and trees are subject to change.