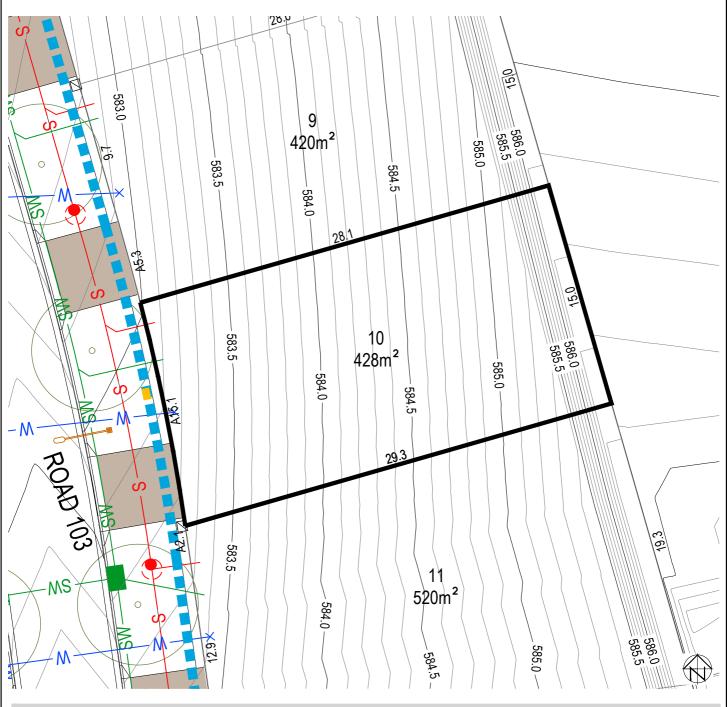

## Stage 1C **TRADITIONAL** COURTYARD Section: 20 (AO)

Block Disclosure Plan

## **LEGEND** WASTE COLLECTION POINT LOT BOUNDARY SEWER MAIN / MANHOLE / TIE SERVICES TRENCH STORMWATER MAIN / SUMP / FASEMENT NRNCo PIT lacksquareSUBSTATION MANHOLE / TIE WATER MAIN / STOP VALVE / HYDRANT / TIE 550.0-CONTOUR 0.5m INTERVAL STREETLIGHT STREET TREES CONTOUR 0.1m INTERVAL WATER MAIN (IRRIGATION) ABOVE GROUND MINIPILLAR REINFORCED CONCRETE DRIVEWAY BY PURCHASER GARAGE OFFSET FROM REAR BOUNDARY (1.0) IN GROUND MINIPILLAR MANDATORY TWO(2) STOREYS FRONT FENCING AND GATE BY DEVELOPER BLOCK SUBJECT TO MID-SIZED PROVISIONS POTENTIALLY NOISE AFFECTED BLOCK ACCESS ROUTE REQUIRED

PLEASE NOTE: INFORMATION SHOWN IN THIS DRAWING IS FROM FINAL DESIGN AND SUBJECT TO CHANGE DURING CONSTRUCTION

Disclaimer: All care has been taken in the preparation of this material. No responsibility is taken by the vendor for any errors or omissions, and details may be subject to change. All road designs, contours, block sizes, block dimensions, easements, services, ties and trees are subject to change.