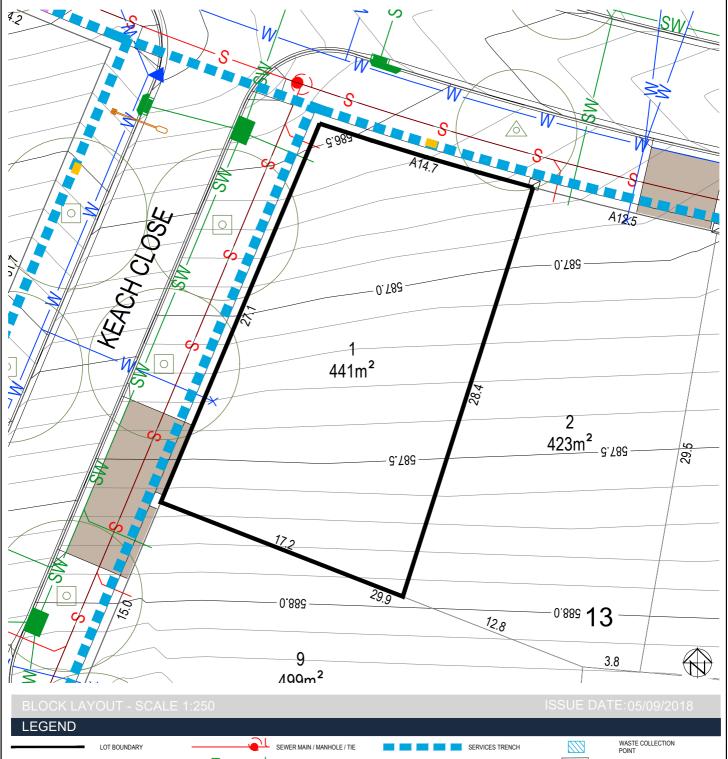

## Stage 1A **TRADITIONAL** COURTYARD Section: 13 (AD) Block: 1 (a)

Block Disclosure Plan

STORMWATER MAIN / SUMP / FASEMENT NRNCo PIT SUBSTATION MANHOLE / TIE WATER MAIN / STOP VALVE / HYDRANT / TIE 550.0-CONTOUR 0.5m INTERVAL STREETLIGHT STREET TREES CONTOUR 0.1m INTERVAL WATER MAIN (IRRIGATION) ABOVE GROUND MINIPILLAR REINFORCED CONCRETE DRIVEWAY BY PURCHASER GARAGE OFFSET FROM REAR BOUNDARY (1.0) IN GROUND MINIPILLAR MANDATORY TWO(2) STOREYS FRONT FENCING AND GATE BY DEVELOPER BLOCK SUBJECT TO MID-SIZED PROVISIONS POTENTIALLY NOISE AFFECTED BLOCK ACCESS ROUTE REQUIRED

PLEASE NOTE: INFORMATION SHOWN IN THIS DRAWING IS FROM FINAL DESIGN AND SUBJECT TO CHANGE DURING CONSTRUCTION

Disclaimer: All care has been taken in the preparation of this material. No responsibility is taken by the vendor for any errors or omissions, and details may be subject to change. All road designs, contours, block sizes, block dimensions, easements, services, ties and trees are subject to change.