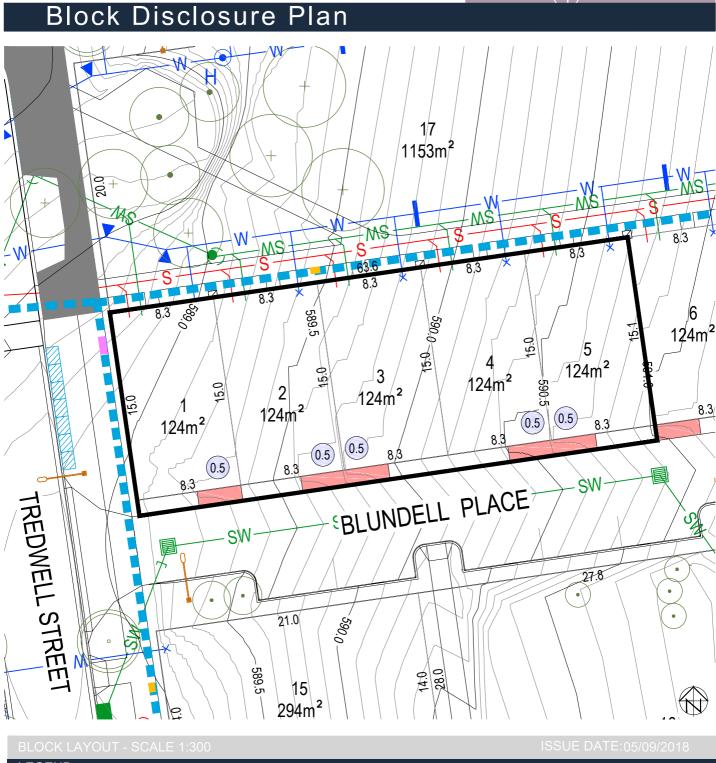

Stage 1B VILLAGE LINK FLEXI-LIVING SERIES Section: 17 (AL) Block: 1-5 (I-p)

| LEGEND |                                            |                                                      |         |                                        |            |                                          |
|--------|--------------------------------------------|------------------------------------------------------|---------|----------------------------------------|------------|------------------------------------------|
|        | LOT BOUNDARY                               | <br>SEWER MAIN / MANHOLE / TIE                       |         | SERVICES TRENCH                        |            | WASTE COLLECTION<br>POINT                |
|        | EASEMENT                                   | STORMWATER MAIN / SUMP /<br>MANHOLE / TIE            | -       | NBNCo. PIT                             |            | SUBSTATION                               |
| 550.0  | CONTOUR 0.5m INTERVAL                      | WATER MAIN / STOP VALVE /<br>HYDRANT / TIE           | <b></b> | STREETLIGHT                            | $\bigcirc$ | STREET TREES                             |
|        | CONTOUR 0.1m INTERVAL                      | <br>WATER MAIN (IRRIGATION)                          |         | ABOVE GROUND MINIPILLAR                | $\bigcirc$ |                                          |
|        | RETAINING WALL                             | REINFORCED CONCRETE DRIVEWAY BY<br>PURCHASER         |         | IN GROUND MINIPILLAR                   | 1.0        | GARAGE OFFSET FROM REAR<br>BOUNDARY      |
| 2      | MANDATORY TWO(2)<br>STOREYS                | <br>REINFORCED CONCRETE DRIVEWAY BY CIVIL CONTRACTOR |         | FRONT FENCING AND GATE<br>BY DEVELOPER | #          | BLOCK SUBJECT TO MID-SIZED<br>PROVISIONS |
|        | SEWER MAINTENANCE<br>ACCESS ROUTE REQUIRED | POTENTIALLY NOISE AFFECTED BLOCK                     |         |                                        |            |                                          |

PLEASE NOTE: INFORMATION SHOWN IN THIS DRAWING IS FROM FINAL DESIGN AND IS SUBJECT TO CHANGE DURING CONSTRUCTION REFER ALSO TO PLANNING CONTROLS PLAN AND FENCING CONTROLS PLAN Disclaimer: All care has been taken in the preparation of this material. No responsibility is taken by the vendor for any errors or omissions, and details may be subject to change. All road designs, contours, block

sizes, block dimensions, easements, services, ties and trees are subject to change.